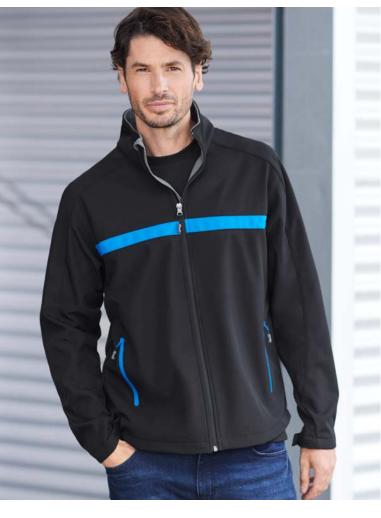

# **CHARGER JACKET**

### J510M UNISEX

Stand up and get noticed with bold colour blocking panels that accent your business branding.

This jacket out performs the competition with a 3-layer BIZ TECH™ performance stretch outer shell.

### **FEATURES**

Lightweight stretch shell • Bold colour block panels ensure your team stands out • Bonded with grid pattern fleece lining for added warmth • Stand up collar with chin guard and zippered pockets