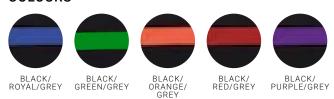

# **← BIZ COLLECTION**





# **BIZ TECH™ RATINGS**

- WATER REPELLENT 3000MM
- BREATHABILITY 3000G/M<sup>2</sup>
- WINDPROOF

# **CHARGER JACKET**

### J510M UNISEX

Stand up and get noticed with bold colour blocking panels that accent your business branding.

This jacket out performs the competition with a 3-layer BIZ TECH™ performance stretch outer shell.

#### **FABRIC**

3-Layer BIZ TECH™ Softshell • Outer: 100% Polyester • Lining: Bonded micro-ribbed fleece

### **FEATURES**

Lightweight stretch shell • Bold colour block panels ensure your team stands out • Bonded with grid pattern fleece lining for added warmth • Stand up collar with chin guard and zippered pockets

### **COLOURS**



## **GARMENT MEASUREMENTS**

 J510M UNISEX MODERN FIT
 XXS
 XS
 S
 M
 L
 XL
 2XL
 3XL
 5XL

 GARMENT ½ CHEST (CM)
 51
 54
 57
 59
 61
 63
 65
 70
 78

ALL MEASUREMENTS ARE APPROXIMATE AND ARE FOR REFERENCE ONLY. COLOURS ARE REPRODUCED AS CLOSELY AS PRINTING ALLOWS.