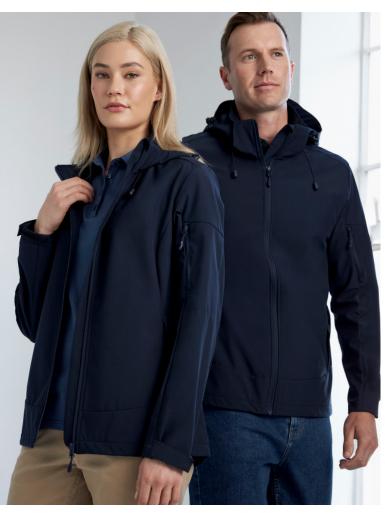

# **ATLAS JACKET**

# J502M MENS J502L WOMENS

Level up your outdoor adventures with our high-performance 100% recycled polyester softshell jacket. Engineered for ultimate protection, this jacket has a waterproof membrane that ensures you stay dry from the elements. Its breathable fabric offers superior ventilation, keeping you comfortable during intense activities. Perfect for any weather, it's the ultimate choice for those who demand functionality and style in one sleek package.

#### **FEATURES**

Stand up collar with soft chin guard • Removable zip-off hood with adjustable toggles/drawcord • Front pockets with zip closure • Adjustable Velcro sleeve cuff tabs • Scalloped hem on back for better coverage