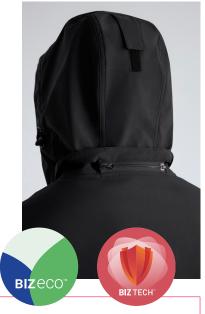

### **BIZ TECH™ RATINGS**

- WATERPROOF MEMBRANE 10,000MM
- BREATHABILITY 4,500G/M²

#### **FEATURES**

Stand up collar with soft chin guard • Removable zip-off hood with adjustable toggles/drawcord • Front pockets with zip closure • Adjustable Velcro sleeve cuff tabs • Scalloped hem on back for better coverage