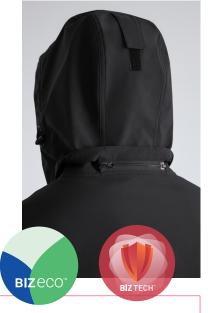

## **BIZ TECH™ RATINGS**

- WATERPROOF MEMBRANE 10,000MM
- BREATHABILITY 4,500G/M<sup>2</sup>

### **FEATURES**

Stand up collar with soft chin guard • Removable zip-off hood with adjustable toggles/ drawcord • Front pockets with zip closure • Adjustable Velcro sleeve cuff tabs • Scalloped hem on back for better coverage