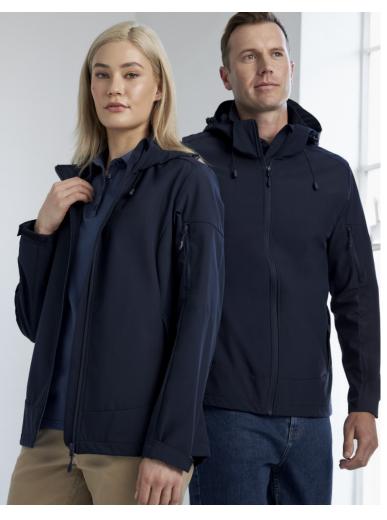

# **ATLAS JACKET**

# J502M MENS J502L WOMENS

Level up your outdoor adventures with our high-performance 100% recycled polyester jacket. Engineered for ultimate protection, this jacket has a waterproof membrane that ensures you stay dry from the elements. Its breathable fabric offers superior ventilation, keeping you comfortable during intense activities. Perfect for any weather, it's the ultimate choice for those who demand functionality and style in one sleek package.

### **FEATURES**

Stand up collar with soft chin guard • Removable zip-off hood with adjustable toggles/ drawcord • Front pockets with zip closure • Adjustable Velcro sleeve cuff tabs • Scalloped hem on back for better coverage