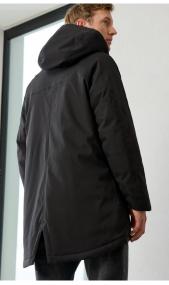

## **FEATURES**

Seam-sealed and waterproof • 2-Way zip to accommodate more sizes • Adjustable hood • V-opening at center back hem • Hidden waist adjustment cord • Front pockets with zip closure

• Embroidery access zip in lining side seam