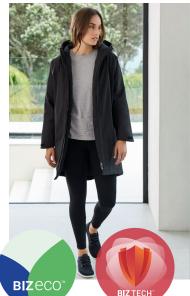

# SPHERE JACKET

J428U UNISEX

Take Winter by storm in this wonderfully warm and extra-long quilted **BIZ TECH**<sup>™</sup> jacket. Windproof and waterproof means stepping into the cold with confidence. Cut for a unisex fit, hooded and adjustable at the waist, every wearer will be prepared to keep the the cold, wet weather out.

## **FEATURES**

Seam-sealed and waterproof • 2-Way zip to accommodate more sizes • Adjustable hood • V-opening at center back hem • Hidden waist adjustment cord • Front pockets with zip closure

• Embroidery access zip in lining side seam