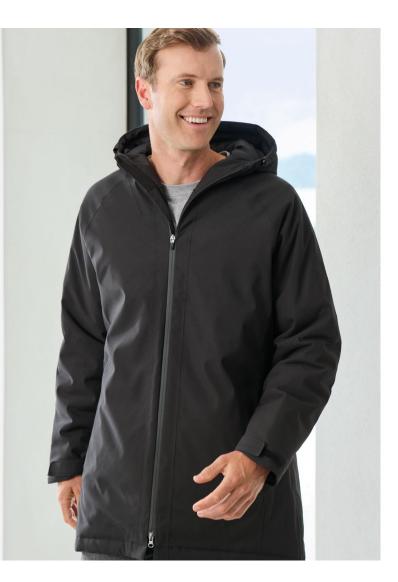

# SPHERE JACKET

J428U UNISEX

Take Winter by storm in this wonderfully warm and extra-long quilted **BIZ TECH**<sup>™</sup> jacket. Windproof and waterproof means stepping into the cold with confidence. Cut for a unisex fit, hooded and adjustable at the waist, every wearer will be prepared to keep the the cold, wet weather out.

## **FEATURES**

Seam-sealed and waterproof • 2-Way zip to accommodate more sizes • Adjustable hood • V-opening at center back hem • Hidden waist adjustment cord • Front pockets with zip closure

• Embroidery access zip in lining side seam