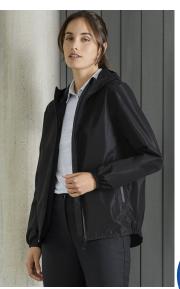

# **TEMPEST JACKET**

# J426M MENS J426L WOMENS

Don't let the weather hold you back from reaching your destination. With a cut designed to accommodate movement, this lightweight high-performance BIZ TECH™ waterproof hooded parka provides outstanding protection from the elements. Seam sealed and suitable for all seasons.

#### **FABRIC**

100% Recycled Polyester • Waterproof, Abrasion Resistant Fabric • 120 GSM • UPF Rating: 50+

#### **FEATURES**

Waterproof 10,000mm • Seam-sealed throughout
• Waterproof center front zipper • Elasticated sleeve cuffs, hem and hood opening • Embroidery access zip in lining side seam • Front pockets with zip closure