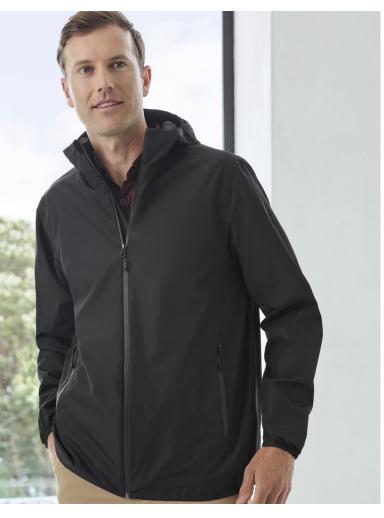

# **TEMPEST JACKET**

# J426M MENS J426L WOMENS

Don't let the weather hold you back from reaching your destination. With a cut designed to accommodate movement, this lightweight high-performance BIZ TECH™ waterproof hooded parka provides outstanding protection from the elements. Seam sealed and suitable for all seasons.

#### **FABRIC**

100% Recycled Polyester • Waterproof, Abrasion Resistant Fabric • 120 GSM • UPF Rating: 50+

#### **FEATURES**

Waterproof 10,000mm • Seam-sealed throughout
• Waterproof center front zipper • Elasticated sleeve cuffs, hem and hood opening • Embroidery access zip in lining side seam • Front pockets with zip closure