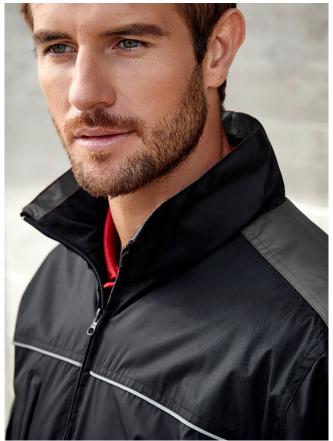

### **FABRIC**

Outer: 100% Polyester with reflective piping
• Body Lining: 100% Polyester, lightweight poly fleece • Sleeve Lining: 100% Polyester Taffeta

#### **FEATURES**

High wind collar with concealed hood and adjustable drawstrings • 2 Concealed zippered front pockets • Right vertical zippered chest pocket and quick-close tape fastener inside left breast pocket • Elasticated adjustable sleeve cuffs • Inside zip access for embroidery