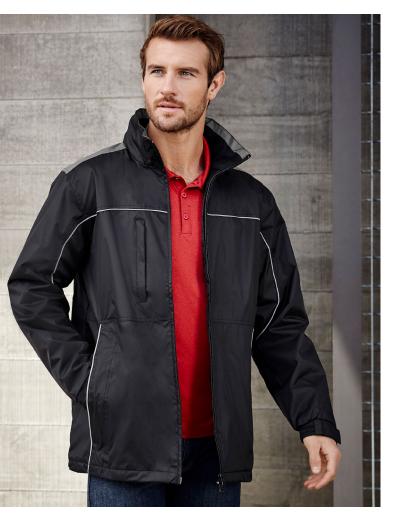

# REACTOR JACKET

### J3887 UNISEX

This jacket is just what you want on your back when the temperature dips. Medium weight, water repellent exterior with micro fleece lining to keep you warm and seal out the elements.

### **FABRIC**

Outer: 100% Polyester with reflective piping
• Body Lining: 100% Polyester, lightweight poly fleece • Sleeve Lining: 100% Polyester Taffeta

#### **FEATURES**

High wind collar with concealed hood and adjustable drawstrings • 2 Concealed zippered front pockets • Right vertical zippered chest pocket and quick-close tape fastener inside left breast pocket • Elasticated adjustable sleeve cuffs • Inside zip access for embroidery