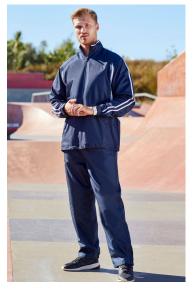

# FLASH JACKET & PANT

J3150 ADULTS JACKET J3150B YOUTHJACKET TP3160 ADULTS PANT TP3160B YOUTH PANT

Classic team jacket & pant made from durable and lightweight ripstop fabric. Dynamic contrast panels designed to highlight your logo. Jersey knit lining keeps you warm during training.

#### **JACKET FEATURES**

Raglan sleeve top with Flash splice and twin stripes • Full zip front with 2 zippered pockets • Zipper access for embroidery • Elasticated sleeve cuffs with adjustable fasteners

#### **PANT FEATURES**

Elasticated waist with drawstring • 2 Open side pockets and back zipper pocket • 1/2 Zippered leg, to ease over trainers