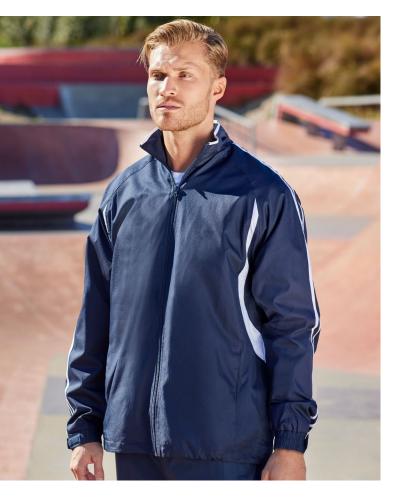

# FLASH JACKET & PANT

J3150 ADULTS JACKET J3150B YOUTHJACKET TP3160 ADULTS PANT TP3160B YOUTH PANT

Classic team jacket & pant made from durable and lightweight ripstop fabric. Dynamic contrast panels designed to highlight your logo. Jersey knit lining keeps you warm during training.

#### **JACKET FEATURES**

Raglan sleeve top with Flash splice and twin stripes • Full zip front with 2 zippered pockets • Zipper access for embroidery • Elasticated sleeve cuffs with adjustable fasteners