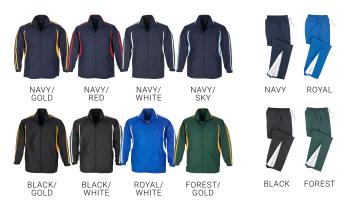

P3160 ADULTS PANT TP3160B YOUTH PANT

Classic team jacket & pant made from durable and lightweight ripstop fabric. Dynamic contrast panels designed to highlight your logo. Jersey knit lining keeps you warm during training.

#### **FABRIC**

Outer: 100% Polyester Ripstop with Microfibre Panels • Lining: Soft Touch Single Jersey (Jacket Body and Upper Pant Leg) • Lining: 100% Polyester Taffeta (Jacket Sleeve and Lower Pant Leg)

#### **JACKET FEATURES**

Raglan sleeve top with Flash splice and twin stripes • Full zip front with 2 zippered pockets • Zipper access for embroidery • Elasticated sleeve cuffs with adjustable fasteners

#### **PANT FEATURES**

Elasticated waist with drawstring • 2 Open side pockets and back zipper pocket • 1/2 Zippered leg, to ease over trainers

#### **COLOURS**



### **GARMENT MEASUREMENTS**

 TP3160 ADULTS MODERN FIT
 XS
 S
 M
 L
 XL
 2XL
 3XL
 5XL

 GARMENT ½ WAIST STRETCHED (IN)
 18.9
 12.7
 20.5
 21.3
 22
 23.6
 26
 30.7

 GARMENT ½ WAIST RELAXED (IN)
 12.2
 13
 13.8
 14.6
 15.4
 16.5
 18.9
 23.6

 YOUTH ALPHA SIZE
 XS-S
 M
 L

 J3150 ADULTS MODERN FIT
 XS
 S
 M
 L
 XL
 2XL
 3XL
 5XL

 GARMENT ½ CHEST (IN)
 22.8
 23.6
 24.4
 25.2
 26
 26.8
 27.6
 29.1

 J3150B YOUTH MODERN FIT
 4-6
 8
 10
 12
 14
 -