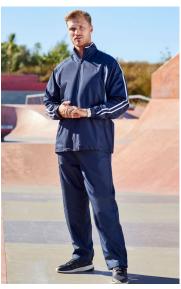

# **FLASH JACKET & PANT**

J3150 ADULTS JACKET J3150B KIDS JACKET TP3160 ADULTS PANT TP3160B KIDS PANT

Classic team jacket & pant made from durable and lightweight ripstop fabric. Dynamic contrast panels designed to highlight your logo. Jersey knit lining keeps you warm during training.

#### **JACKET FEATURES**

Raglan sleeve top with Flash splice and twin stripes • Full zip front with 2 zippered pockets • Zipper access for embroidery • Elasticated sleeve cuffs with adjustable fasteners

#### **PANT FEATURES**

Elasticated waist with drawstring • 2 Open side pockets and back zipper pocket • 1/2 Zippered leg, to ease over trainers