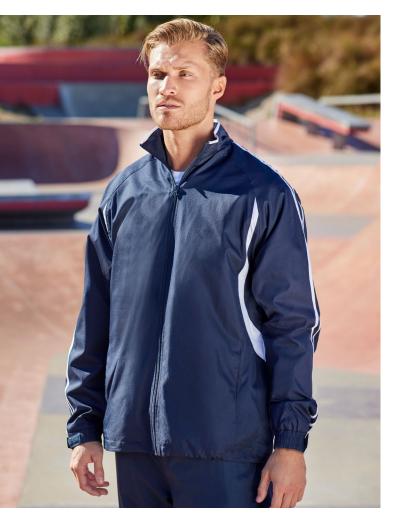

# **FLASH JACKET & PANT**

J3150 ADULTS JACKET J3150B KIDS JACKET TP3160 ADULTS PANT TP3160B KIDS PANT

Classic team jacket & pant made from durable and lightweight ripstop fabric. Dynamic contrast panels designed to highlight your logo. Jersey knit lining keeps you warm during training.

#### **JACKET FEATURES**

Raglan sleeve top with Flash splice and twin stripes • Full zip front with 2 zippered pockets • Zipper access for embroidery • Elasticated sleeve cuffs with adjustable fasteners