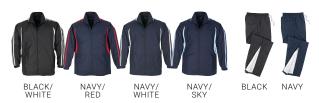

TP3160 ADULTS PANT TP3160B KIDS PANT

Classic team jacket & pant made from durable and lightweight ripstop fabric. Dynamic contrast panels designed to highlight your logo. Jersey knit lining keeps you warm during training.

#### **FABRIC**

Outer: 100% Polyester Ripstop with Microfibre Panels • Lining: Soft Touch Single Jersey (Jacket Body and Upper Pant Leg) • Lining: 100% Polyester Taffeta (Jacket Sleeve and Lower Pant Leg)

#### **JACKET FEATURES**

Raglan sleeve top with Flash splice and twin stripes • Full zip front with 2 zippered pockets • Zipper access for embroidery • Elasticated sleeve cuffs with adjustable fasteners

#### **PANT FEATURES**

Elasticated waist with drawstring • 2 Open side pockets and back zipper pocket • 1/2 Zippered leg, to ease over trainers

#### **COLOURS**



### **GARMENT MEASUREMENTS**

| J3150 ADULTS MODERN FIT        | xs  | s  | М  | L  | XL | 2XL | 3XL | 5XL |
|--------------------------------|-----|----|----|----|----|-----|-----|-----|
| GARMENT ½ CHEST (CM)           | 58  | 60 | 62 | 64 | 66 | 68  | 70  | 74  |
| J3150B KIDS MODERN FIT         | 4-6 | 8  | 10 | 12 | 14 |     |     |     |
| GARMENT ½ CHEST (CM)           | 45  | 48 | 51 | 54 | 57 |     |     |     |
|                                |     |    |    |    |    |     |     |     |
| TP3160 ADULTS MODERN FIT       | XS  | s  | М  | L  | XL | 2XL | 3XL | 5XL |
| GARMENT ½ WAIST STRETCHED (CM) | 48  | 50 | 52 | 54 | 56 | 60  | 66  | 78  |
| GARMENT ½ WAIST RELAXED (CM)   | 31  | 33 | 35 | 37 | 39 | 42  | 48  | 60  |
| TP3160B KIDS MODERN FIT        | 4-6 | 8  | 10 | 12 | 1