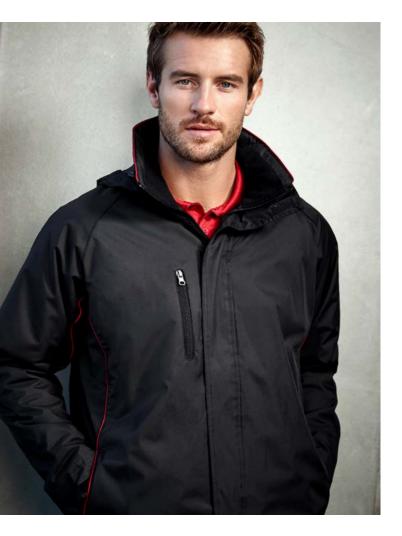

# **CORE JACKET**

J236ML ADULTS

A great all-rounder, this versatile mid range warm jacket is an essential for any uniform. With its stow-away hood, showerproof shell and microfleece lining this jacket will keep your team warm.

## FEATURES

Concealed front zip with storm placket

• Stowaway hood in collar • Right chest and front side zip pockets • Inner zipper access for embroidery