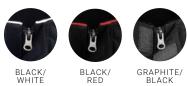

# BIZ COLLECTION







# **CORE JACKET**

J236ML ADULTS

A great all-rounder, this versatile mid range warm jacket is an essential for any uniform. With its stow-away hood, showerproof shell and microfleece lining this jacket will keep your team warm.

#### FABRIC

Outer: 100% Polyester, showerproof shell
Body Lining: 100% Polyester, lightweight poly fleece
Sleeve Lining: 100% Polyester Taffeta

## FEATURES

Concealed front zip with storm placket

• Stowaway hood in collar • Right chest and front side zip pockets • Inner zipper access for embroidery

#### COLOURS



## GARMENT MEASUREMENTS

| J236ML ADULTS MODERN FIT | xxs  | xs   | S    | М  | L    | XL   | 2XL  | 3XL  | 5XL  |
|--------------------------|------|------|------|----|------|------|------|------|------|
| GARMENT ½ CHEST (IN)     | 23.2 | 24.4 | 25.2 | 26 | 26.8 | 27.6 | 28.3 | 29.5 | 31.1 |

ALL MEASUREMENTS ARE APPROXIMATE AND ARE FOR REFERENCE ONLY. COLOURS ARE REPRODUCED AS CLOSELY AS PRINTING ALLOWS.