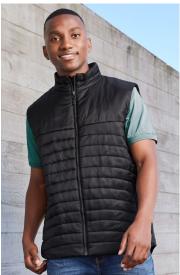

# **EXPEDITION VEST**

J213M MENS J213L WOMENS

Ultra-light hi-loft quilted vest provides warmth and lightness for cold weather comfort. Insulated with premium hi-loft polyfil that holds in warm air without getting overly heated.

## FEATURES

Premium hi-loft insulation traps warmth keeping you cosy without bulkiness • Lightweight, durable rip stop shell repels light rain • Plain non-quilted yoke area on front & back for easy, clear decoration • High collar stand with chin guard • Inside left chest pocket and zippered hand pockets • Embroidery access zip • Coordinates with Expedition Jacket