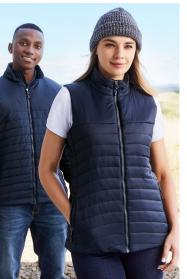

# **EXPEDITION VEST**

J213M MENS J213L WOMENS

Ultra-light hi-loft quilted vest provides warmth and lightness for cold weather comfort. Insulated with premium hi-loft polyfil that holds in warm air without getting overly heated.

## FEATURES

Premium hi-loft insulation traps warmth keeping you cosy without bulkiness • Lightweight, durable rip stop shell repels light rain • Plain non-quilted yoke area on front & back for easy, clear decoration • High collar stand with chin guard • Inside left chest pocket and zippered hand pockets • Embroidery access zip • Coordinates with Expedition Jacket