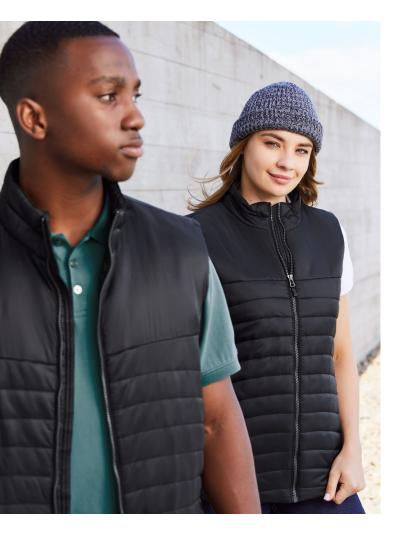

# **EXPEDITION VEST**

J213M MENS J213L WOMENS

Ultra-light hi-loft quilted vest provides warmth and lightness for cold weather comfort. Insulated with premium hi-loft polyfil that holds in warm air without getting overly heated.

## FEATURES

Premium hi-loft insulation traps warmth keeping you cosy without bulkiness • Lightweight, durable rip stop shell repels light rain • Plain non-quilted yoke area on front & back for easy, clear decoration • High collar stand with chin guard • Inside left chest pocket and zippered hand pockets • Embroidery access zip • Coordinates with Expedition Jacket