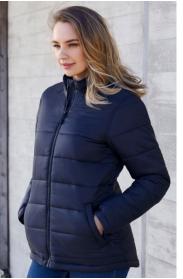

# **ALPINE JACKET**

## J212M MENS J212L WOMENS

Stay warm in sustainable style with our ecopuffer jacket. A durable shell with recycled insulation (reclaimed from plastic waste) creates the ultimate warm, outdoor jacket.

#### **FEATURES**

Responsibly made using recycled PET insulation

- Lightweight, comfortable showerproof outer
- Plain non-quilted yoke area for easy, clear decoration
   Stand up wind collar with soft knit bound edge and chin guard
   Full zip front and zip pockets with rubberized ergonomic toggles
- Hip length, with longer back tail for added warmth
   Embroidery access zip
   Coordinates with Alpine Vest