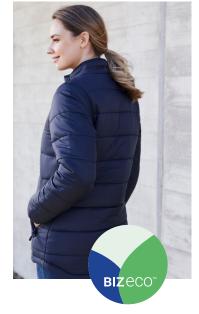

#### **FEATURES**

Responsibly made using recycled PET insulation

- Lightweight, comfortable showerproof outer
- Plain non-quilted yoke area for easy, clear decoration
   Stand up wind collar with soft knit bound edge and chin guard
   Full zip front and zip pockets with rubberized ergonomic toggles
- Hip length, with longer back tail for added warmth
   Embroidery access zip
   Coordinates with Alpine Vest

This garment has been made from at least 50% recycled polyester resulting in the equivalent of up to 15 plastic bottles being diverted from landfill.