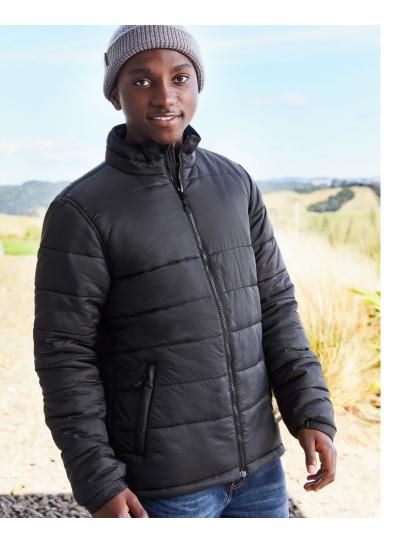

# **ALPINE JACKET**

## J212M MENS J212L WOMENS

Stay warm in sustainable style with our ecopuffer jacket. A durable shell with recycled insulation (reclaimed from plastic waste) creates the ultimate warm, outdoor jacket.

#### **FEATURES**

Responsibly made using recycled PET insulation

- Lightweight, comfortable showerproof outer
- Plain non-quilted yoke area for easy, clear decoration
   Stand up wind collar with soft knit bound edge and chin guard
   Full zip front and zip pockets with rubberized ergonomic toggles
- Hip length, with longer back tail for added warmth
   Embroidery access zip
   Coordinates with Alpine Vest