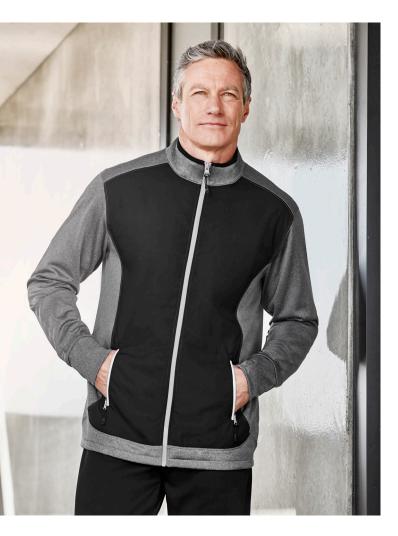

# ASPEN HYBRID JACKET

J138M MENS J138L WOMENS

Stylish 3-season jacket - perfect for layering.

### FABRIC

100% Ripstop Polyester front Panel • 100% Polyester back, Sleeves and Collar Same as Pace Hoodie

#### FEATURES

Contrast colour front zipper • 2 zippered front pockets • Grey Marle fabric is wicking and breathable • A versatile wardrobe basic worn over a polo or tee, or layered under a warm jacket