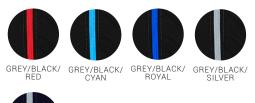

## BIZ COLLECTION





# ASPEN HYBRID JACKET

J138M MENS J138L WOMENS

Stylish 3-season jacket - perfect for layering.

### FABRIC

100% Ripstop Polyester front Panel • 100% Polyester back, Sleeves and Collar Same as Pace Hoodie

#### FEATURES

Contrast colour front zipper • 2 zippered front pockets • Grey Marle fabric is wicking and breathable • A versatile wardrobe basic worn over a polo or tee, or layered under a warm jacket

#### COLOURS





#### GARMENT MEASUREMENTS

| J138M MENS MODERN FIT   | S    | М    | L    | XL   | 2XL  | 3XL  | 5XL  |
|-------------------------|------|------|------|------|------|------|------|
| GARMENT ½ CHEST (IN)    | 21.7 | 22.4 | 23.2 | 24.0 | 24.8 | 26.8 | 30.7 |
| J138L WOMENS MODERN FIT | XS   | S    | м    | L    | XL   | 2XL  |      |
| GARMENT ½ CHEST (IN)    | 17.9 | 19.3 | 20.7 | 22.0 | 23.4 | 24.8 |      |

ALL MEASUREMENTS ARE APPROXIMATE AND ARE FOR REFERENCE ONLY. COLOURS ARE REPRODUCED AS CLOSELY AS PRINTING ALLOWS.