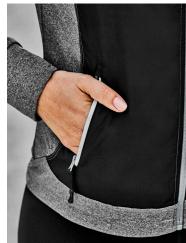

#### FEATURES

Contrast colour front zipper • 2 zippered front pockets • Grey Marle fabric is wicking and breathable • A versatile wardrobe basic worn over a polo or tee, or layered under a warm jacket