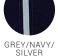

## BIZ COLLECTION





# ASPEN HYBRID JACKET

J138M MENS J138L WOMENS

Stylish 3-season jacket - perfect for layering.

### FABRIC

100% Ripstop Polyester front Panel • 100% Polyester back, Sleeves and Collar Same as Pace Hoodie

#### FEATURES

Contrast colour front zipper • 2 zippered front pockets • Grey Marle fabric is wicking and breathable • A versatile wardrobe basic worn over a polo or tee, or layered under a warm jacket

#### COLOURS





#### GARMENT MEASUREMENTS

| J138M MENS MODERN FIT   | S    | М    | L    | XL   | 2XL  | 3XL  | 5XL  |
|-------------------------|------|------|------|------|------|------|------|
| GARMENT ½ CHEST (IN)    | 21.7 | 22.4 | 23.2 | 24.0 | 24.8 | 26.8 | 30.7 |
| J138L WOMENS MODERN FIT | XS   | S    | м    | L    | XL   | 2XL  |      |
| GARMENT ½ CHEST (IN)    | 17.9 | 19.3 | 20.7 | 22.0 | 23.4 | 24.8 |      |

ALL MEASUREMENTS ARE APPROXIMATE AND ARE FOR REFERENCE ONLY. COLOURS ARE REPRODUCED AS CLOSELY AS PRINTING ALLOWS.