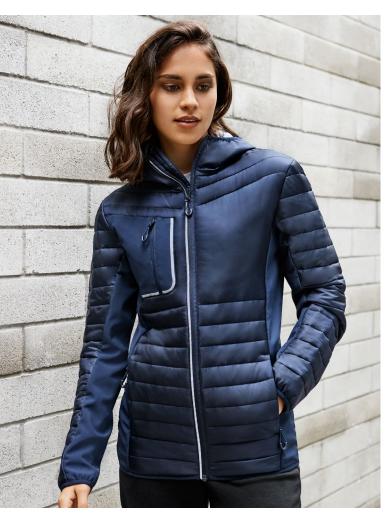

#### J134M UNISEX

When the temperature dips, this streetwear inspired jacket will protect you from the elements. Quilted hybrid softshell jacket offers the best of both worlds: softshell comfort & quilting warmth.

#### **FEATURES**

Insulated quilting on body and sleeve keeps you warm • Bonded fleece stretch softshell panels and hood • Media chest pocket with reflective trim detail • Full zip with reflective trim and rubberized toggles • Zippered pockets to secure belongings • Clear non-quilted space for LHC decoratio