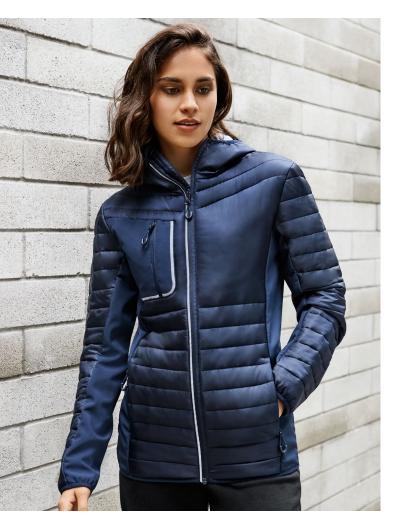

### J134M ADULTS

When the temperature dips, this streetwear inspired jacket will protect you from the elements. Quilted hybrid softshell jacket offers the best of both worlds: softshell comfort & quilting warmth.

#### FEATURES

Insulated quilting on body and sleeve keeps you warm • Bonded fleece stretch softshell panels and hood • Media chest pocket with reflective trim detail • Full zip with reflective trim and rubberized toggles • Zippered pockets to secure belongings • Clear non-quilted space for LHC decoratio