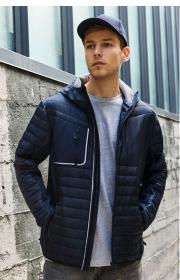

### J134M ADULTS

When the temperature dips, this streetwear inspired jacket will protect you from the elements. Quilted hybrid softshell jacket offers the best of both worlds: softshell comfort & quilting warmth.

#### FEATURES

Insulated quilting on body and sleeve keeps you warm • Bonded fleece stretch softshell panels and hood • Media chest pocket with reflective trim detail • Full zip with reflective trim and rubberized toggles • Zippered pockets to secure belongings • Clear non-quilted space for LHC decoratio