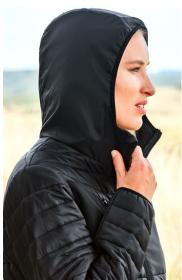

#### FEATURES

Insulated quilting on body and sleeve keeps you warm • Bonded fleece stretch softshell panels and hood • Media chest pocket with reflective trim detail • Full zip with reflective trim and rubberized toggles • Zippered pockets to secure belongings • Clear non-quilted space for LHC decoratio