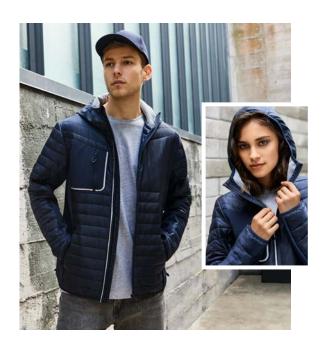

# PATROL JACKET J134M

• Body: 100% Quilted Nylon

• Softshell Panels: 94% Polyester, 6% Elastane Ripstop

Bonded Fleece

• Insulation: 100% Polyester

 J134M UNISEX MODERN FIT
 XXS
 S
 M
 L
 XL
 2XL
 3XL
 5XL

 GARMENT ½ CHEST (IN)
 19.3
 29.4
 22.4
 24.0
 24.8
 25.6
 27.4
 30.9

## **UNIQUE FEATURES**

- Quilted hybrid jacket offers best of both worlds: softshell comfort & quilting warmth.
- The perfect crossover piece from sport to street or indoor/outdoor uniform.
- Clear LHC decoration panel for easy logo application.
- Insulated quilting on the body and sleeves to keep you warm.
- Stretch softshell panels for comfort and movement.
- Attached hood, high neck and elasicated cuffs for added weather protection.
- Reflective trims on media pocket and zip for visibility detail.
- Adults unisex sizing suitable for men and ladies.

### **PERFECT FOR**

- Sports, Teams or Supporter wear
- Lifestyle Fitness Centers and Gyms
- Outdoor Events, Promotions & Branded Merchandise
- Light Trades and Workwear

General Casual Uniform

......

- Security or Technology Services
- Logistics, Transport and Automotive Services
- Education, TAFE & Training Colleges