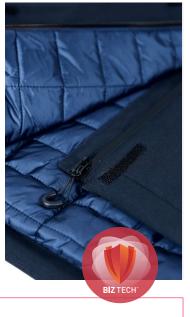

# **FABRIC**

3-Layer BIZ TECH™ Jacket • Outer: 100% Polyester Matte Melange shell with breathable TPU membrane • Lining: Quilted Metallic 100% Nylon • Insulation: 100% Polyester

#### **FEATURES**

Internal quilted lining • Matte waterproof shell is seam-sealed for maximum weather protection • Zip-off detachable hood with adjustable drawcords • Storm cover front and high neck collar • Waterproof zippered pockets with tricot lining to keep hands warm • Longer length with dropped tail hem • Internal chest pocket and hem cinch-cord • Adjustable sleeve cuff tabs • Internal embroidery access in side seam