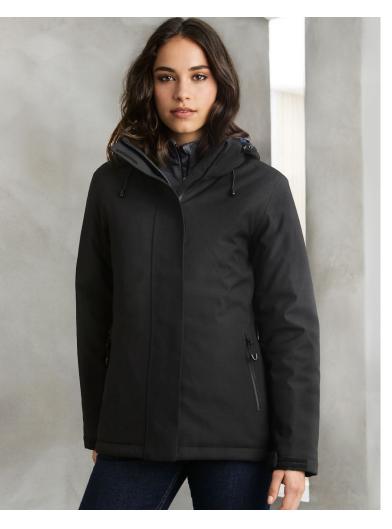

# **ECLIPSE JACKET**

J132M MENS J132L WOMENS

Delivering superior **BIZ TECH™** waterproof protection, breathability and warmth, this seamsealed shell jacket with detachable hood features metallic quilted lining and insulation throughout.

#### **FEATURES**

Internal quilted lining • Matte waterproof shell is seam-sealed for maximum weather protection • Zip-off detachable hood with adjustable drawcords • Storm cover front and high neck collar • Waterproof zippered pockets with tricot lining to keep hands warm • Longer length with dropped tail hem • Internal chest pocket and hem cinch-cord • Adjustable sleeve cuff tabs • Internal embroidery access in side seam