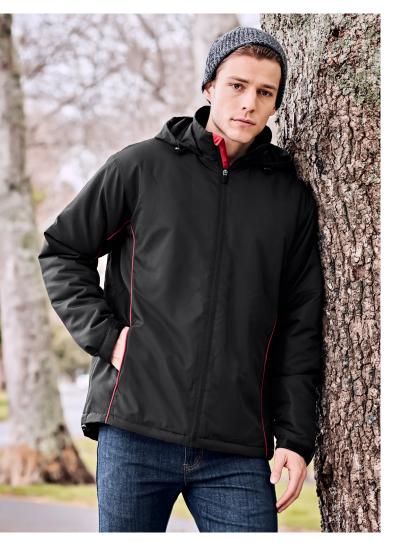

# RAZOR INSULATED JACKET

### J030M ADULTS

A versatile warm insulated style, based on our popular Razor Jacket.

#### FEATURES

Insulated Jacket based on our popular J408M Razor Team Jacket • Featuring 4 oz body and 3 oz sleeves hi-loft polyfill insulation • Ideal for hockey rinks and colder days • Rollaway hood • Adjustable Velcro cuff fasteners • 2 Side zippered pockets