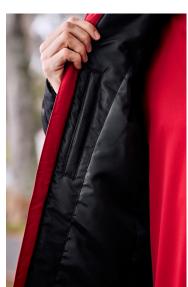

#### FABRIC

Outer Shell: 100% Polyester Jacquard
Lining: 100% Polyester Taffeta Lining
Insulation: 100% Polyfill
UPF 50+

#### FEATURES

Insulated Jacket based on our popular J408M Razor Team Jacket • Featuring 4 oz body and 3 oz sleeves hi-loft polyfill insulation • Ideal for hockey rinks and colder days • Rollaway hood • Adjustable Velcro cuff fasteners • 2 Side zippered pockets