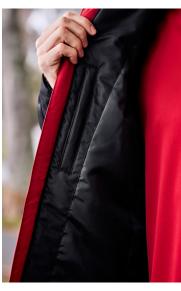

#### **FABRIC**

Outer Shell: 100% Polyester Jacquard
• Lining: BIZ COOL™ 100% Anti-Snag Diamond
Mesh • UPF 50+

#### **FEATURES**

Insulated Jacket based on our popular J408M
Razor Team Jacket • Featuring 4 oz body and
3 oz sleeves hi-loft polyfill insulation • Ideal for
hockey rinks and colder days • Rollaway hood
• Adjustable Velcro cuff fasteners • 2 Side
zippered pockets