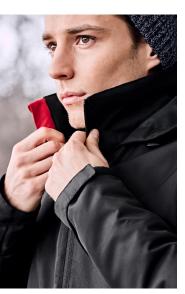

#### **FEATURES**

Insulated Jacket based on our popular J408M
Razor Team Jacket • Featuring 4 oz body and
3 oz sleeves hi-loft polyfill insulation • Ideal for
hockey rinks and colder days • Rollaway hood
• Adjustable Velcro cuff fasteners • 2 Side
zippered pockets