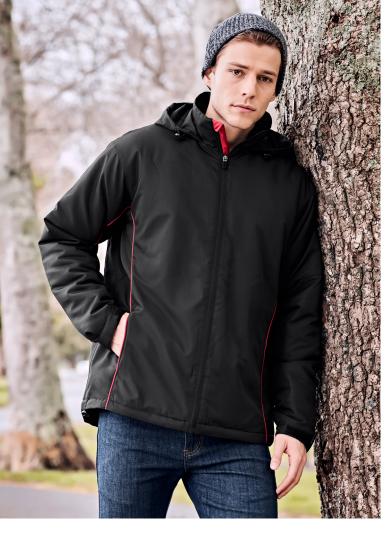

# RAZOR INSULATED JACKET

#### J030M ADULTS

A versatile warm insulated style, based on our popular Razor Jacket.

#### **FEATURES**

Insulated Jacket based on our popular J408M
Razor Team Jacket • Featuring 4 oz body and
3 oz sleeves hi-loft polyfill insulation • Ideal for
hockey rinks and colder days • Rollaway hood
• Adjustable Velcro cuff fasteners • 2 Side
zippered pockets