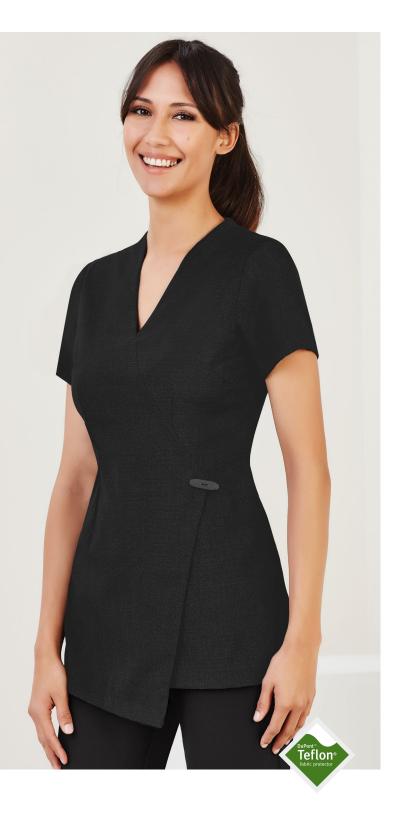

# **SPA TUNIC**

## **H630L WOMENS**

A beautiful tunic with an asymmetrical faux wrap front elegant neckline, calming muted colour tone and horn-button feature. Premium linen-like stretch fabric is both comfortable and practical.

### **FEATURES**

Designer style, asymmetrical mock-wrap front

• Invisible centre back zip, deep side splits