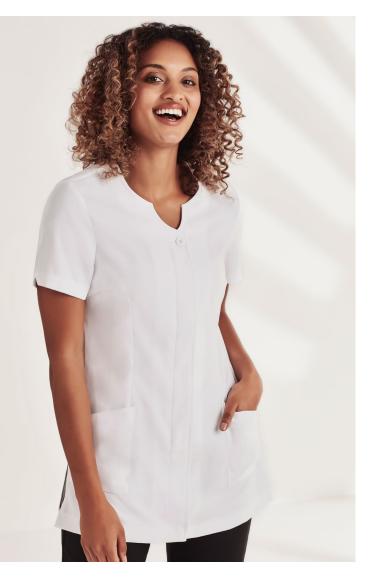

#### H133LS WOMENS

A classic collarless button-through tunic design for the stylish professional. Open notched neckline, action back pleat and front hip pockets delivers functional beauty at its best.

#### FEATURES

Semi-fitted concealed button through front with 2 lower front pockets • Collarless with "V" shaped neck detail • Centre back action-back pleat

• Longer line with deep side splits