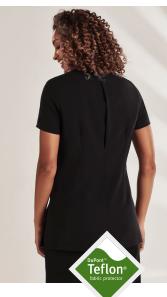

#### FABRIC

97% Polyester, 3% Elastane • 230 GSM • Easy-care, Dupont<sup>™</sup> Teflon<sup>®</sup> Stain Release Function

#### FEATURES

Semi-fitted concealed button through front with 2 lower front pockets • Collarless with "V" shaped neck detail • Centre back action-back pleat

• Longer line with deep side splits