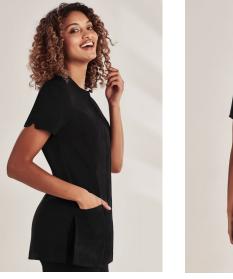

ssional. Open notched neckline, action back pleat and front hip pockets delivers functional beauty at its best.

#### FABRIC

97% Polyester, 3% Elastane • 230 GSM • Easy-care, Dupont<sup>™</sup> Teflon<sup>®</sup> Stain Release Function

#### FEATURES

Semi-fitted concealed button through front with 2 lower front pockets • Collarless with "V" shaped neck detail • Centre back action-back pleat

• Longer line with deep side splits

#### COLOURS



### GARMENT MEASUREMENTS

| H133LS WOMENS MODERN FIT | 6  | 8  | 10 | 12 | 14 | 16 | 18 | 20 |
|--------------------------|----|----|----|----|----|----|----|----|
| GARMENT ½ CHEST (CM)     | 44 | 47 | 50 | 53 | 56 | 59 | 62 | 65 |

ALL MEASUREMENTS ARE APPROXIMATE AND ARE FOR REFERENCE ONLY. COLOURS ARE REPRODUCED AS CLOSELY AS PRINTING ALLOWS.