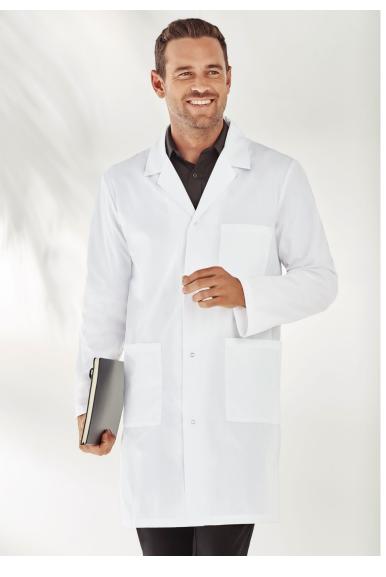

# **CLASSIC LAB COAT**

### H132ML UNISEX

A traditional lab coat with stud button closure and functional pockets suitable for a variety of environments. Easy-care, soft twill has a natural stretch for added comfort and wrinkle resistance.

#### **FEATURES**

Longer 3/4 length with notched collar and back hem vent • Chest pocket with pen line and 2 front pockets at hip