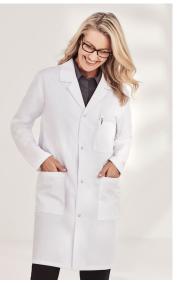

# **CLASSIC LAB COAT**

### H132ML UNISEX

A traditional lab coat with stud button closure and functional pockets suitable for a variety of environments. Easy-care, soft twill has a natural stretch for added comfort and wrinkle resistance.

#### **FEATURES**

Longer 3/4 length with notched collar and back hem vent • Chest pocket with pen line and 2 front pockets at hip