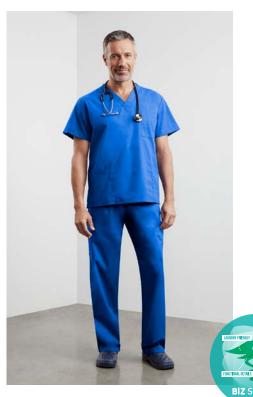

## CLASSIC BIZ SCRUBS™ CARGO PANT H10610

- 65% Polyester, 35% Cotton,
- 155 GSM

| H10610 EASY FIT                | XS | S  | М  | L    | XL   | 2XL  | 3XL  | 5XL  |  |
|--------------------------------|----|----|----|------|------|------|------|------|--|
| GARMENT ½ WAIST RELAXED [CM]   | 29 | 33 | 37 | 40.5 | 43.5 | 46.5 | 50.5 | 57.5 |  |
| GARMENT ½ WAIST STRETCHED (CM) | 46 | 50 | 54 | 58.5 | 62.5 | 66.5 | 70.5 | 78.5 |  |

**UNIQUE FEATURES** 

- High performance soft touch fabric for all day comfort
- Natural stretch allows for ease of movement and resists creasing
- Hygienic High-Temperature Laundry Friendly to 80 C
- Durable and breathable poly/cotton blend is perfect for easy wash/wear
- Shrink resistant and colour-fast
- Gathered elastic waist with internal drawstring for secure adjustment
- Functional side slant pockets and 2 cargo leg pockets
- Right cargo pocket has inner concealed pocket to stow equipment essentials.
- Straight leg and loose gender-free body shape suitable for all

## **COORDINATES WITH**

- Classic Biz Scrubs Unisex Top H10612
- Also available as a Ladies Bootcut Pant H10620