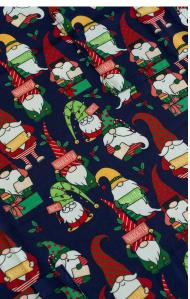

# DIZCARE | BIZ CARE CHRISTMAS SCRUB TOPS





Get festive with our 2025 Christmas Scrubs! Designed locally, these scrubs are made from cotton/stretch fabric, perfect for a warm Summer Christmas. Combining comfort and practicality, they keep you feeling cool and looking cheerful while you celebrate the season.

## WOMENS CHRISTMAS V-NECK SHORT SLEEVE SCRUB TOP

CST546LS



#### COLOURS



MIDNIGHT NAVY / GNOMES PRINT

#### **GARMENT MEASUREMENTS**

| SIZE                 | xxs  | xs   | s    | М    | L    | XL   | 2XL  | 3XL  | 4XL  | 5XL  |
|----------------------|------|------|------|------|------|------|------|------|------|------|
| ½ CHEST* (CM)        | 45.5 | 49   | 52.5 | 56   | 59.5 | 63   | 66.5 | 70   | 73.5 | 77   |
| LENGTH FROM HSP (CM) | 66.1 | 67.3 | 68.5 | 69.7 | 70.9 | 72.1 | 73.3 | 74.5 | 75.7 | 76.9 |

1/2 CHEST M