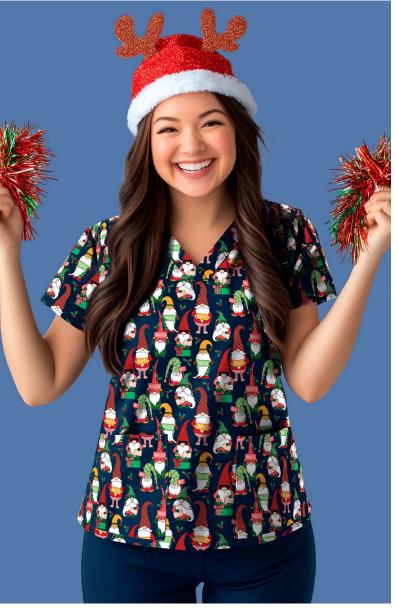

## WOMENS CHRISTMAS V-NECK SHORT SLEEVE SCRUB TOP

CST546LS

#### COLOURS

MIDNIGHT NAVY / GNOMES PRINT

#### STYLE F&B

- Classic V-neck design
- Relaxed fit
- Bust darts for shape
- Two deep front pockets
- Side splits