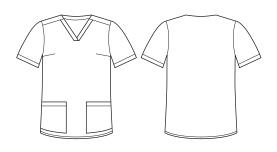

#### STYLE F&B

- Classic V-neck design
- Relaxed fit
- Bust darts for shape
- Two deep front pockets
- Side splits