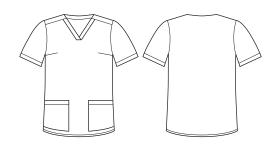

## STYLE F&B

- Classic V-neck design
- Relaxed fit
- Bust darts for shape
- Two front pockets
- Side splits