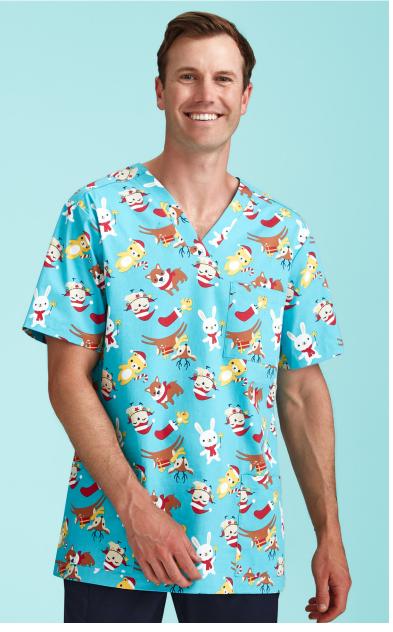

# MENS CHRISTMAS V-NECK SHORT SLEEVE SCRUB TOP

#### CST446MS

#### COLOURS

MIDNIGHT

AUSTRALIA

### STYLE F&B

- Classic V-neck design
- Relaxed fit
- Two front pockets
- Chest pocket
- Side splits