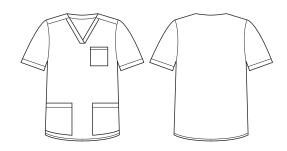

### STYLE F&B

- Classic V-neck design
- Relaxed fit
- Two front pockets
- Chest pocket
- Side splits