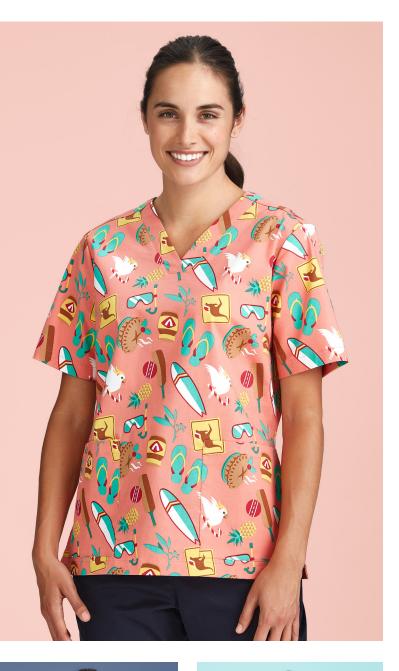

## WOMENS CHRISTMAS V-NECK SHORT SLEEVE SCRUB TOP

CST446LS

COLOURS

#### STYLE F&B

- Classic V-neck design
- Relaxed fit
- Bust darts for shape
- Two front pockets
- Side splits