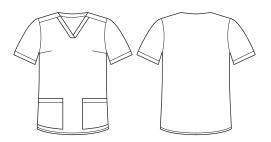

#### STYLE F&B

- Classic V-neck design
- Relaxed fit
- Bust darts for shape
- Two front pockets
- Side splits