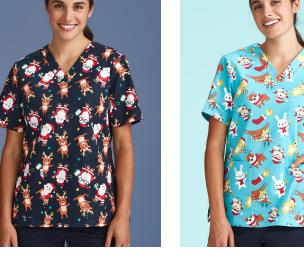

| L    | XL   | 2XL  | 3XL  | 4XL  | 5XL  |
|----------------------|------|------|------|------|------|------|------|------|------|------|
| ½ CHEST* (CM)        | 45.5 | 49   | 52.5 | 56   | 59.5 | 63   | 66.5 | 70   | 73.5 | 77   |
| LENGTH FROM HSP (CM) | 66.1 | 67.3 | 68.5 | 69.7 | 70.9 | 72.1 | 73.3 | 74.5 | 75.7 | 76.9 |

1/2 CHEST MEASURED 2.5CM BELOW UNDERARM

#### STYLE F&B

- Classic V-neck design
- Relaxed fit
- Bust darts for shape
- Two front pockets
- Side splits

#### FABRIC COMPOSITION

97% Cotton 3% Elastane

#### CARE DETAILS

- Wash before wearing to remove any fabric stiffness
- Warm gentle machine wash
- Wash inside out with similar colours
- Do not bleach, soak or tumble dry
- Line dry in shadeCool iron if required

### MATCH WITH

Any scrub pant or Biz Care lower



ALL MEASUREMENTS ARE APPROXIMATE AND ARE FOR REFERENCE ONLY. COLOURS ARE REPRODUCED AS CLOSELY AS PRINTING ALLOWS.