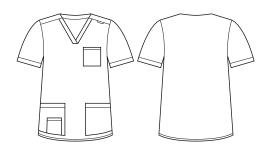

#### **GARMENT MEASUREMENTS**

### STYLE F&B

- Hem pockets and chest pocket
- All stress points bar-tacked
- Utility loop on left shoulder
- Functional side splits to allow easy access into pant pockets and movement
- Straight front and back hem
- Modest neck-line