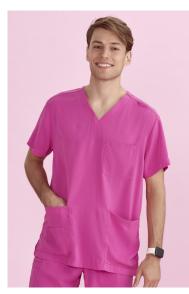

# UNISEX PINK V-NECK SCRUB TOP

### STYLE F&B

- Hem pockets and chest pocket
- All stress points bar-tacked
- Utility loop on left shoulder
- Functional side splits to allow easy access into pant pockets and movement
- Straight front and back hem
- Modest neck-line

# FABRIC COMPOSITION

- Made with AVERY fabric: 96% Polyester 4% Elastane, with wicking finish
- Easy-care, wash and wear performance fabric for the most demanding of environments
- Suitable for warmer climates
- Excellent Fade Resistance allowing colours to stay vibrant for longer
- Soft against the skin camisoles/t-shirts underneath is not required