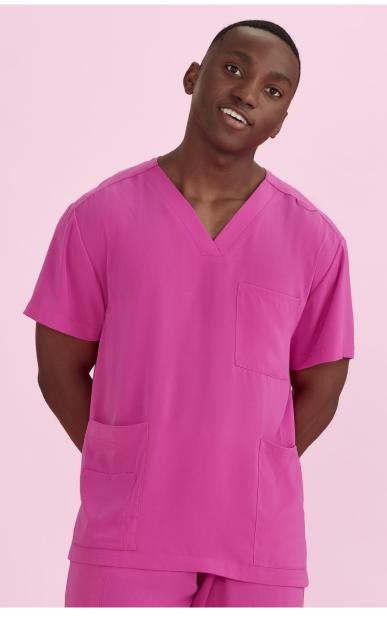

# UNISEX PINK V-NECK SCRUB TOP

### STYLE F&B

- Hem pockets and chest pocket
- All stress points bar-tacked
- Utility loop on left shoulder
- Functional side splits to allow easy access into pant pockets and movement
- Straight front and back hem
- Modest neck-line

# FABRIC COMPOSITION

- Made with AVERY fabric: 96% Polyester 4% Elastane, with wicking finish
- Easy-care, wash and wear performance fabric for the most demanding of environments
- Suitable for warmer climates
- Excellent Fade Resistance allowing colours to stay vibrant for longer
- Soft against the skin camisoles/t-shirts underneath is not required