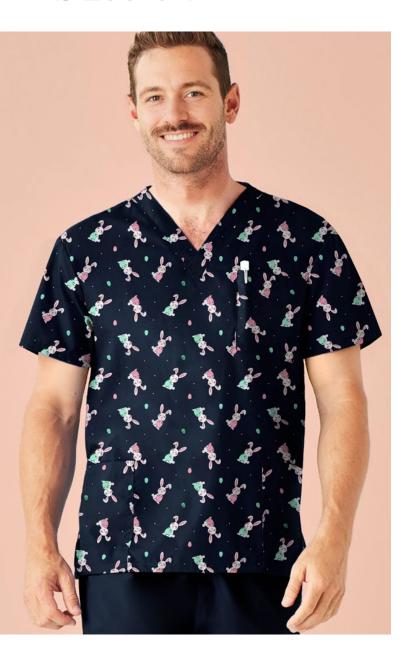

Made from 100% Cotton, perfectly soft and breathable. Features multiple front pockets and side splits in a fun bunny print! Available in womens and mens styles.

# MENS FASTER V-NECK SHORT SLEEVE SCRUB TOP

# CST152MS

# STYLE F&B

- Classic V neck design
- Relaxed fit
- Two front pockets
- Chest pocket
- Side splits