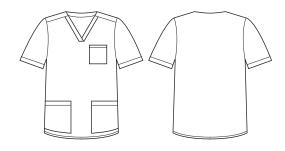

# STYLE F&B

- Classic V neck design
- Relaxed fit
- Two front pockets
- Chest pocket
- Side splits