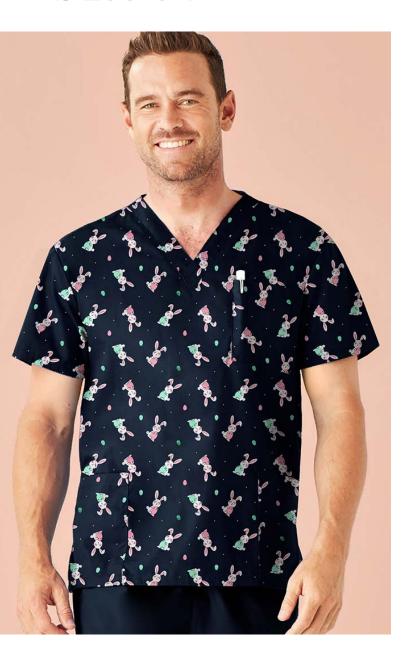

Made from 100% Cotton, perfectly soft and breathable. Features multiple front pockets and side splits in a fun bunny print! Available in womens and mens styles.

# MENS FASTER V-NECK SHORT SLEEVE SCRUB TOP

CST152MS

## STYLE F&B

- Classic V neck design
- Relaxed fit
- Two front pockets
- Chest pocket
- Side splits

# FABRIC COMPOSITION

100% Cotton