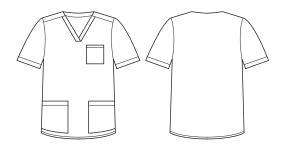

# MENS FASTER V-NECK SHORT SLEEVE SCRUB TOP

CST152MS

## STYLE F&B

- Classic V neck design
- Relaxed fit
- Two front pockets
- Chest pocket
- Side splits