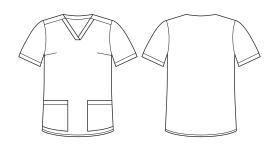

# STYLE F&B

- Classic V neck design
- Relaxed fit
- Bust darts for shape
- Two front pockets
- Side splits