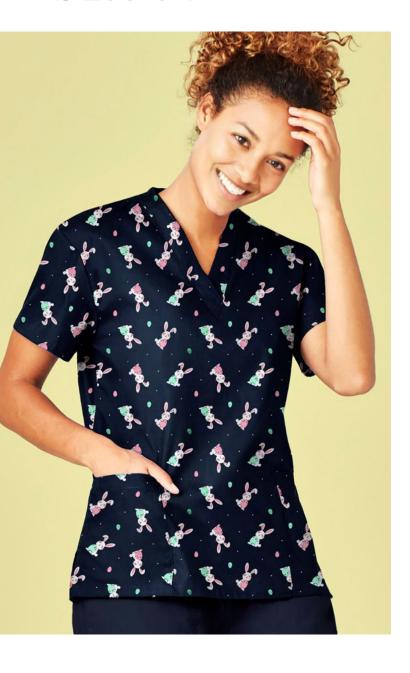

Made from 100% Cotton, perfectly soft and breathable. Features multiple front pockets and side splits in a fun bunny print! Available in womens and mens styles.

# WOMENS FASTER V-NECK SHORT SLEEVE SCRUB TOP

# STYLE F&B

- Classic V neck design
- Relaxed fit
- Bust darts for shape
- Two front pockets
- Side splits