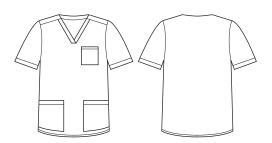

#### STYLE F&B

- Midnight Navy base colour
- Simple print that is not intrusive with customer branding
- 2 Patch pockets
- Side split
- Chest pocket
- Traditional V-neck
  Perfect for Veterin
  - Perfect for Veterinarians, Pediatricians, Early Learning Educators etc.