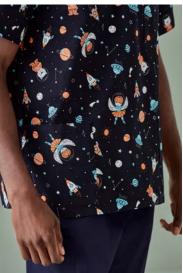

#### STYLE F&B

- Midnight Navy base colour
- Simple print that is not intrusive with customer branding
- 2 Patch pockets
- Side split
- Chest pocket
- Traditional V-neck
  Perfect for Veterin
  - Perfect for Veterinarians, Pediatricians, Early Learning Educators etc.