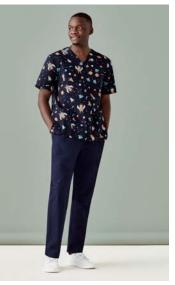

## MENS PRINTED SCRUB TOP - SPACE PARTY

### CST148MS

#### STYLE F&B

- Midnight Navy base colour
- Simple print that is not intrusive with customer branding
- 2 Patch pockets
- Side split
- Chest pocket
- Traditional V-neck
  Perfect for Veterin
  - Perfect for Veterinarians, Pediatricians, Early Learning Educators etc.

#### MATCH WITH

Mix and match with the other Comfort Lowers or Scrub Lowers from the Biz Care range.