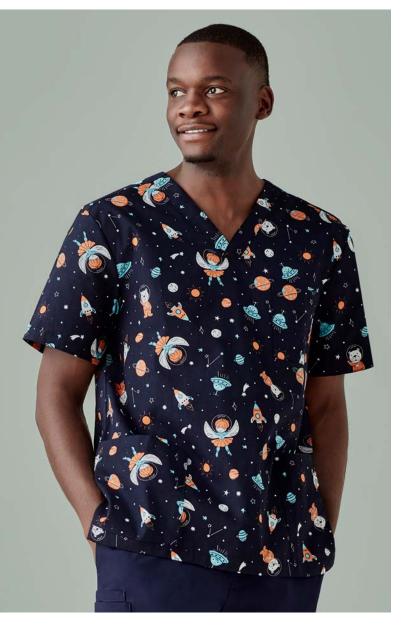

## MENS PRINTED SCRUB TOP - SPACE PARTY

### CST148MS

#### STYLE F&B

- Midnight Navy base colour
- Simple print that is not intrusive with customer branding
- 2 Patch pockets
- Side split
- Chest pocket
- Traditional V-neck
  Perfect for Veterin
  - Perfect for Veterinarians, Pediatricians, Early Learning Educators etc.

#### FABRIC COMPOSITION

- 100% cotton
- Perfect for all climates
- Breathable and soft to touch

CARE DETAILS

 Gentle machine wash warm 40°C. Wash inside out with similar colours. Tumble dry on low or line dry in shade.