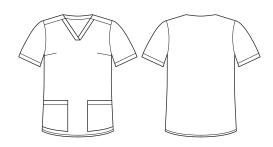

# STYLE F&B

- Midnight Navy base colour
- ${\boldsymbol{\cdot}}$  Simple print that is not intrusive with customer branding
- 2 Patch pockets
- Side split
- Traditional V-neck
- Perfect for Veterinarians, Pediatricians, Early Learning Educators etc.

#### **GARMENT MEASUREMENTS**

| SIZE                 | xxs  | xs   | s    | М    | L    | XL   | 2XL  | 3XL  | 5XL  |
|----------------------|------|------|------|------|------|------|------|------|------|
| ½ CHEST* (CM)        | 45.5 | 49   | 52.5 | 56   | 59.5 | 63   | 66.5 | 70   | 77   |
| LENGTH FROM HSP (CM) | 66.1 | 67.3 | 68.5 | 69.7 | 70.9 | 72.1 | 74.5 | 75.7 | 78.1 |