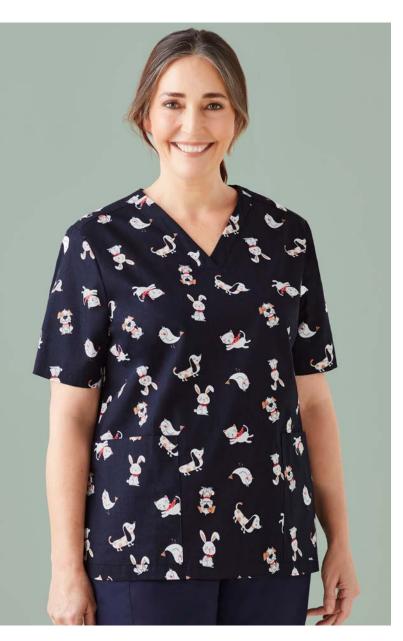

# WOMENS PRINTED SCRUB TOP - BEST FRIENDS

# STYLE F&B

- Midnight Navy base colour
- ${\boldsymbol{\cdot}}$  Simple print that is not intrusive with customer branding
- 2 Patch pockets
- Side split
- Traditional V-neck
- Perfect for Veterinarians, Pediatricians, Early Learning Educators etc.