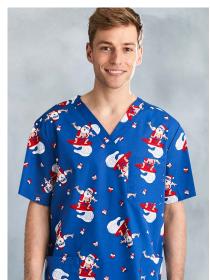

*GARMENT MEASUREMENTS**

| SIZE                 | s    | М    | L    | XL   | 2XL  | 3XL  | 4XL  | 5XL  |
|----------------------|------|------|------|------|------|------|------|------|
| ½ CHEST* (CM)        | 54   | 57   | 60   | 64   | 68   | 72   | 76   | 80   |
| LENGTH FROM HSP (CM) | 77.4 | 78.1 | 78.8 | 79.8 | 80.8 | 81.8 | 82.8 | 83.8 |

1/2 CHEST MEASURED 2.5CM BELOW UNDERARM

## STYLE F&B

- Classic V neck design
- Relaxed fit
- Two front pockets
- Chest pocket
- Side splits

#### FABRIC COMPOSITION

100% Cotton

### CARE DETAILS

- Wash before wearing to remove any fabric stiffness
- Warm gentle machine wash
- Wash inside out with similar colours
- Do not bleach, soak or tumble dry
- Line dry in shade
- Cool iron if required

#### MATCH WITH

Any scrub pant or Biz Care lower