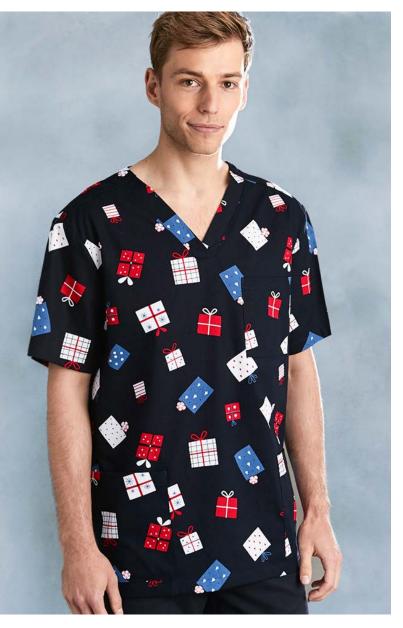

Get festive with our 2021 Christmas Scrubs. Designed locally and made in 100% cotton to cater for our hot summer Christmas. Available in womens and mens styles.

# MENS CHRISTMAS V-NECK SHORT SLEEVE SCRUB TOP

### CST146MS

#### COLOURS

MIDNIGHT

ELECTRIC BLUE SANTA

## STYLE F&B

- Classic V neck design
- Relaxed fit
- Two front pockets
- Chest pocket
- Side splits

#### FABRIC COMPOSITION

100% Cotton