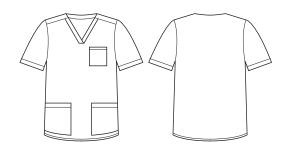

## STYLE F&B

- Classic V neck design
- Relaxed fit
- Two front pockets
- Chest pocket
- Side splits