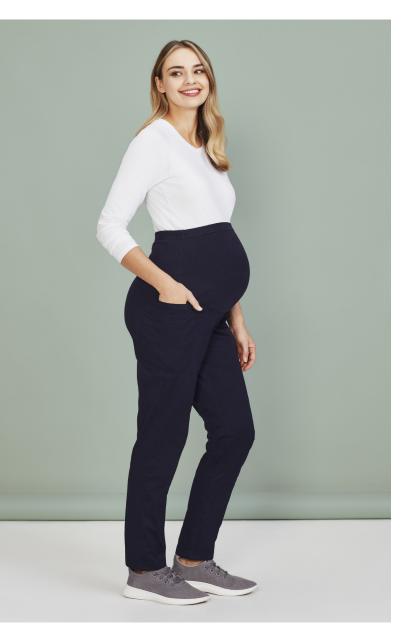

# VERA WEARS A SIZE SMALL AND IS 6 MONTHS PREGNANT

# ROSE WOMENS MATERNITY SCRUB PANT

CSP244LL

# STYLE F&B

- Cargo Patch pocket on RHS, designed to sit above knee
- LHS hip patch pocket
- Soft elastic at top of rib, designed to sit above & over bump
- All stress points double tacked
- Individually packed