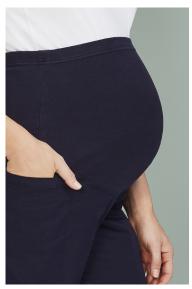

# STYLE F&B

- Cargo Patch pocket on RHS, designed to sit above knee
- LHS hip patch pocket
- Soft elastic at top of rib, designed to sit above & over bump
- All stress points double tacked
- Individually packed