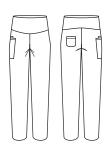

# STYLE F&B

- Cargo Patch pocket on RHS, designed to sit above knee
- LHS hip patch pocket
- Soft elastic at top of rib, designed to sit above & over bump
- All stress points double tacked
- Individually packed