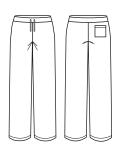

# HARTWELL UNISEX REVERSIBLE SCRUB PANT

# STYLE F&B

- Reversible scrubs specifically designed for commercial laundromats
- One back patch pocket only
- 2.5cm hem allowance