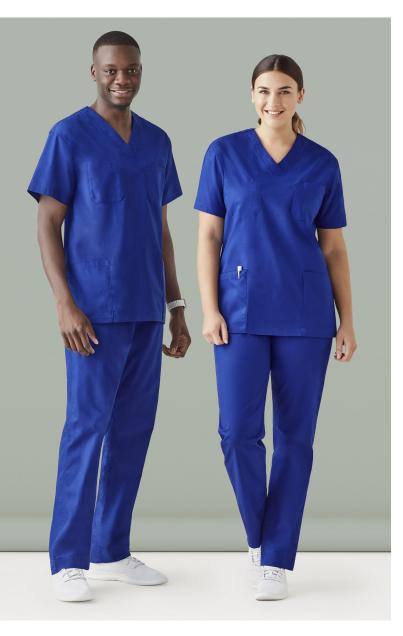

# HARTWELL UNISEX REVERSIBLE SCRUB PANT

# CSP151UL



## COLOURS









### GARMENT MEASUREMENTS

| SIZE                     | xxs  | xs | S    | М  | L  | XL | 2XL  | 3XL | 4XL  | 5XL | 6XL  |
|--------------------------|------|----|------|----|----|----|------|-----|------|-----|------|
| 1/2 WAIST RELAXED (CM)   | 26.5 | 30 | 33.5 | 37 | 41 | 45 | 48.5 | 52  | 55.5 | 59  | 62.5 |
| 1/2 WAIST STRETCHED (CM) | 43.5 | 47 | 50.5 | 54 | 58 | 62 | 65.5 | 69  | 72.5 | 76  | 79.5 |
| IN LEG (CM)              | 82   | 82 | 82   | 82 | 82 | 82 | 82   | 82  | 82   | 82  | 82   |

# STYLE F&B

- Reversible scrubs specifically designed for commercial laundromats
- One back patch pocket only
- 2.5cm hem allowance

# FABRIC COMPOSITION

• 65% Polyester 35% Cotton, 160gsm plain weave.

# STANDAR