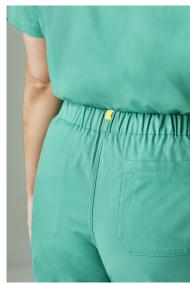

# STYLE F&B

- Reversible scrubs specifically designed for commercial laundromats
- One back patch pocket only
- 2.5cm hem allowance

# FABRIC COMPOSITION

• 65% Polyester 35% Cotton, 160gsm plain weave.