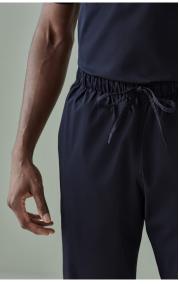

#### STYLE F&B

- Reversible scrubs specifically designed for commercial laundromats
- One back patch pocket only
- 2.5cm hem allowance