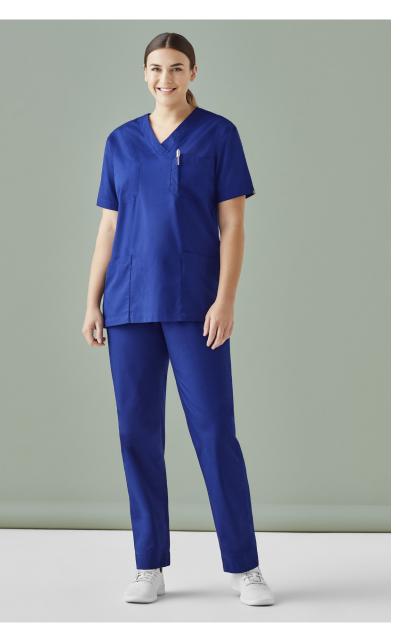

## HARTWELL UNISEX REVERSIBLE SCRUB PANT

### CSP151UL

#### STYLE F&B

- Reversible scrubs specifically designed for commercial laundromats
- One back patch pocket only
- 2.5cm hem allowance