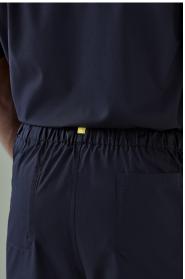

#### STYLE F&B

- Reversible scrubs specifically designed for commercial laundromats
- One back patch pocket only
- 2.5cm hem allowance