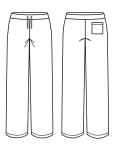

## HARTWELL UNISEX REVERSIBLE SCRUB PANT

### CSP151UL

#### STYLE F&B

- Reversible scrubs specifically designed for commercial laundromats
- One back patch pocket only
- 2.5cm hem allowance