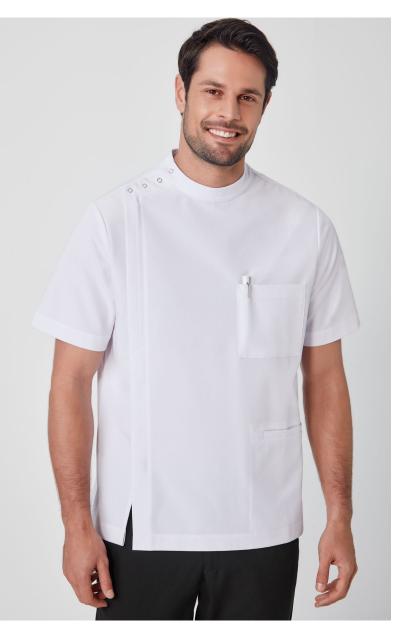

# MENS ESSENCE DENTIST/PHARMACY JACKET

# CPT451MS

Ideal for several industries, from pharmaceutical to dental care services, this top is designed to feel as good as it looks. In a choice of crisp white or black, the streamlined design with its smart standing collar is a pleasure to wear.

# STYLE F&B

- Relax fit
- Asymmetrical front with full length zip and ring-snap fastener closure at neck
- Patch pocket on left front chest with pen partition
- Band collar
- · Straight hemline with side splits for ease of movement
- Bar tacked reinforcement on pockets and splits