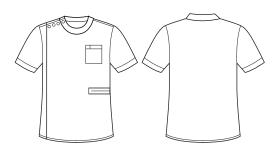

# STYLE F&B

- Relax fit
- Asymmetrical front with full length zip and ring-snap fastener closure at neck
- Patch pocket on left front chest with pen partition
- Band collar
- · Straight hemline with side splits for ease of movement
- Bar tacked reinforcement on pockets and splits