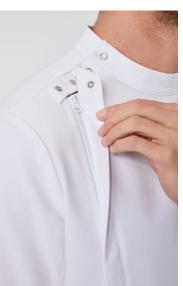

# STYLE F&B

- Relax fit
- Asymmetrical front with full length zip and ring-snap fastener closure at neck
- Patch pocket on left front chest with pen partition
- Band collar
- · Straight hemline with side splits for ease of movement
- Bar tacked reinforcement on pockets and splits