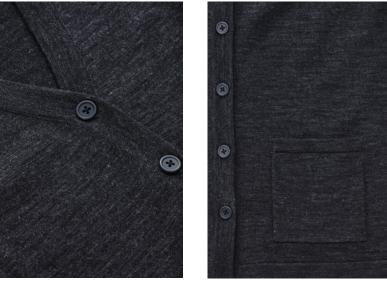

#### STYLE F&B

- Longer hem length, designed to sit just below bottom
- Clean hem, for a minimalist look and clean finish
- 2x small front pockets. (Note: Pockets are designed for tissues/pen/ small tools only.)

### FABRIC COMPOSITION

- 60% Acrylic 40% Merino Wool
- 14GG
- Fully fashioned Biz Care knits provide warmth, durability and a soft hand feel
- 60% acrylic provides extra durability required for functional roles