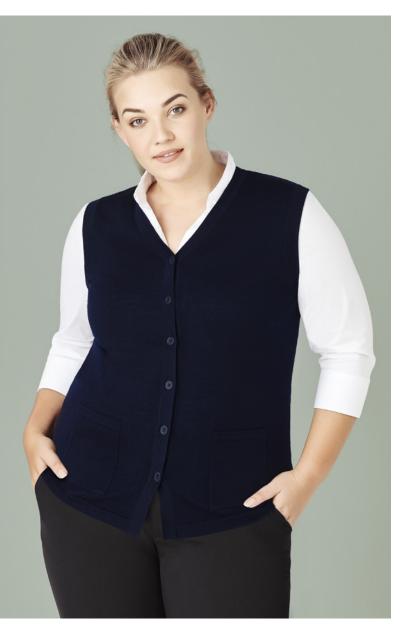

# WOMENS BUTTON FRONT SLEEVELSS VEST

## CK961LV

#### STYLE F&B

- Longer hem length, designed to sit just below bottom
- Clean hem, for a minimalist look and clean finish
- 2x small front pockets. (Note: Pockets are designed for tissues/pen/ small tools only.)

#### MATCH WITH

- Can be worn over all tops, blouses and shirts as you would any other knit vest
- Also available in similar styling button front cardigan CK045LC and S/S zip front cardigan CK962LC