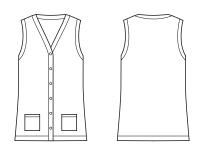

# WOMENS BUTTON FRONT SLEEVELSS VEST

#### STYLE F&B

- Longer hem length, designed to sit just below bottom
- Clean hem, for a minimalist look and clean finish
- 2x small front pockets. (Note: Pockets are designed for tissues/pen/ small tools only.)