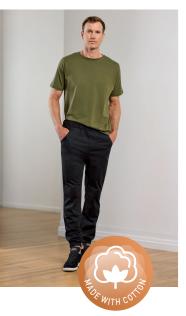

# **CAJUN CHEF JOGGER PANT**

#### CH433M MENS CH433L WOMENS

A modern pull-on elastic waist jogger in a mid-weight stretch fabric, these pants bring both functionality and on trend styling to the kitchen. Keeping you looking and feeling cool.

#### **FEATURES**

Tapered fit in a stretch fabric • Elasticated hem • Pull-on style with an elasticated waist and drawcord • Front shaped pockets and back welt pockets • Tea towel tab on right hand side • Knee patches

#### COLOURS

BLACK