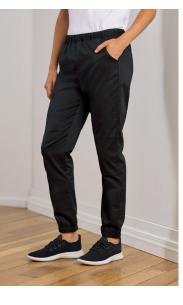

# **CAJUN CHEF JOGGER PANT**

#### CH433M MENS CH433L WOMENS

A modern pull-on elastic waist jogger in a mid-weight stretch fabric, these pants bring both functionality and on trend styling to the kitchen. Keeping you looking and feeling cool.

#### **FEATURES**

Tapered fit in a stretch fabric • Elasticated hem • Pull-on style with an elasticated waist and drawcord • Front shaped pockets and back welt pockets • Tea towel tab on right hand side • Knee patches

#### COLOURS

BLACK