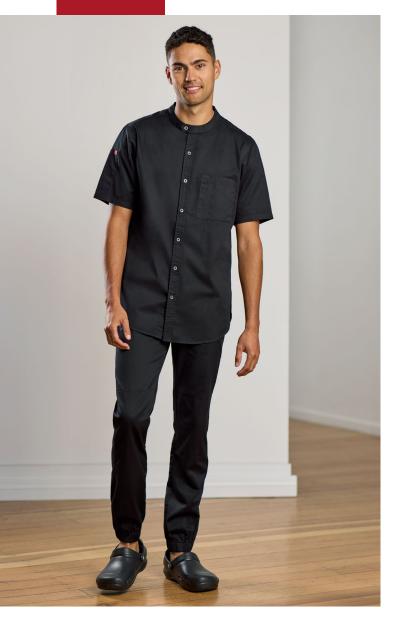

# **CAJUN CHEF JOGGER PANT**

#### CH433M MENS CH433L WOMENS

A modern pull-on elastic waist jogger in a mid-weight stretch fabric, these pants bring both functionality and on trend styling to the kitchen. Keeping you looking and feeling cool.

#### **FEATURES**

Tapered fit in a stretch fabric • Elasticated hem • Pull-on style with an elasticated waist and drawcord • Front shaped pockets and back welt pockets • Tea towel tab on right hand side • Knee patches

#### COLOURS

BLACK