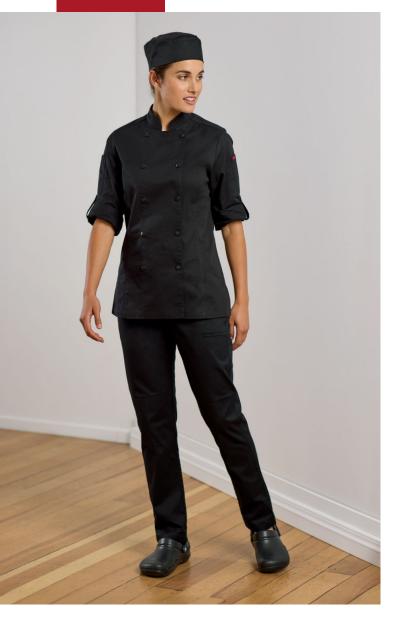

# SAFFRON CHEF FLEX PANT

CH432M MENS CH432L WOMENS

A tapered fit pant in a mid-weight stretch fabric these pants are a perfect addition to any chef's attire. Offering a high level of comfort and functionality with multiple pockets including one at the thigh.

#### **FEATURES**

Tapered fit in a stretch fabric • Elasticated waist with drawcord, functional fly button and zip • 2 Front shaped pockets and back welt pockets • Tea towel tab on right hand side • Welt pocket on left thigh • Knee patches