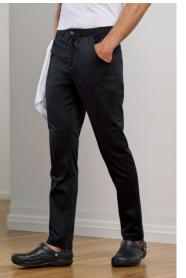

# SAFFRON CHEF FLEX PANT

CH432M MENS CH432L WOMENS

A tapered fit pant in a mid-weight stretch fabric these pants are a perfect addition to any chef's attire. Offering a high level of comfort and functionality with multiple pockets including one at the thigh.

#### **FEATURES**

Tapered fit in a stretch fabric • Elasticated waist with drawcord, functional fly button and zip • 2 Front shaped pockets and back welt pockets • Tea towel tab on right hand side • Welt pocket on left thigh • Knee patches