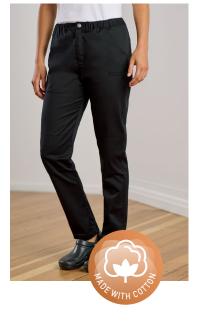

# SAFFRON CHEF FLEX PANT

CH432M MENS CH432L WOMENS

A tapered fit pant in a mid-weight stretch fabric these pants are a perfect addition to any chef's attire. Offering a high level of comfort and functionality with multiple pockets including one at the thigh.

#### **FABRIC**

59% Cotton, 37% Polyester, 4% ElastaneMid-weight Stretch Twill215 GSMUPF 50+

#### **FEATURES**

Tapered fit in a stretch fabric • Elasticated waist with drawcord, functional fly button and zip • 2 Front shaped pockets and back welt pockets • Tea towel tab on right hand side • Welt pocket on left thigh • Knee patches