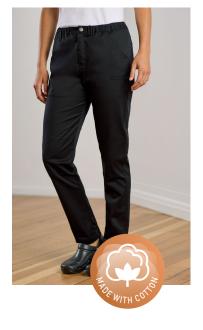

# SAFFRON CHEF FLEX PANT

CH432M MENS CH432L WOMENS

A tapered fit pant in a mid-weight stretch fabric these pants are a perfect addition to any chef's attire. Offering a high level of comfort and functionality with multiple pockets including one at the thigh.

### **FABRIC**

59% Cotton, 37% Polyester, 4% ElastaneMid-weight Stretch Twill215 GSMUPF 50+

### **FEATURES**

Tapered fit in a stretch fabric • Elasticated waist with drawcord, functional fly button and zip • 2 Front shaped pockets and back welt pockets • Tea towel tab on right hand side • Welt pocket on left thigh • Knee patches