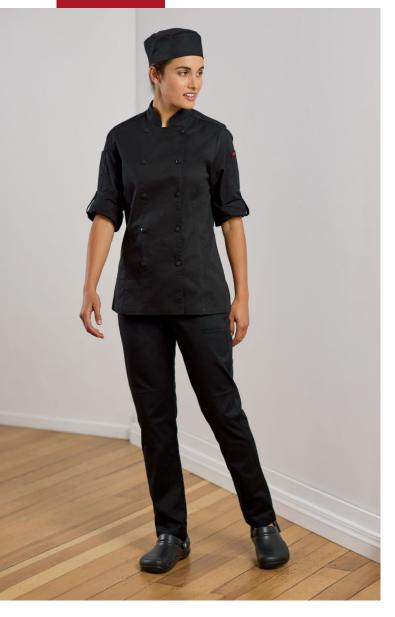

# SAFFRON CHEF FLEX PANT

CH432M MENS CH432L WOMENS

A tapered fit pant in a mid-weight stretch fabric these pants are a perfect addition to any chef's attire. Offering a high level of comfort and functionality with multiple pockets including one at the thigh.

### **FEATURES**

Tapered fit in a stretch fabric • Elasticated waist with drawcord, functional fly button and zip • 2 Front shaped pockets and back welt pockets • Tea towel tab on right hand side • Welt pocket on left thigh • Knee patches