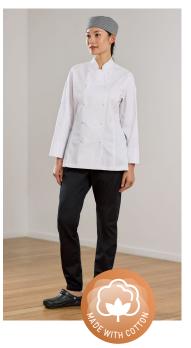

# GUSTO CHEF JACKET

### CH430ML MENS CH430LL WOMENS

Expertly tailored in pure cotton, a chef's jacket that is not only simple and stylish but also holds up to the rigors of day-today wear in the kitchen.

## FABRIC

100% Cotton Twill • 180 GSM • UPF 50+

## FEATURES

Mid-weight pure cotton • High quality injection mould press studs • Double breasted placket
Back neck apron tab • Cuffed sleeves • Self fabric tab and snap to secure rolled sleeves • Sleeve pockets