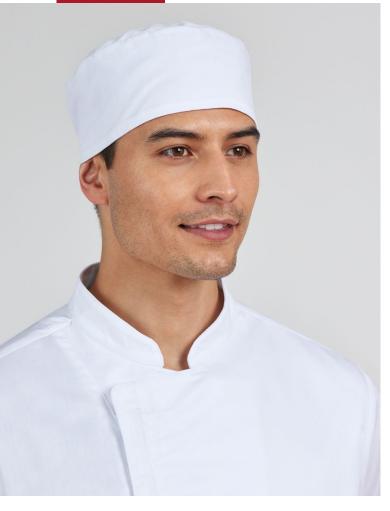

# **MESH FLAT TOP HAT**

# CH333 UNISEX

Keep a cool head in any situation with this ventilated mesh topped hat.

# **FEATURES**

Classic flat top shape with mesh panel to allow air-flow • Wide band with elasticated back for a comfortable fit • One Size