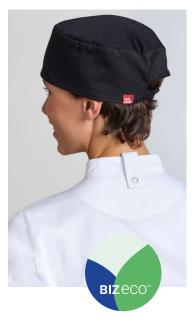

# **MESH FLAT TOP HAT**

# CH333 UNISEX

Keep a cool head in any situation with this ventilated mesh topped hat.

# **FEATURES**

Classic flat top shape with mesh panel to allow air-flow • Wide band with elasticated back for a comfortable fit • One Size