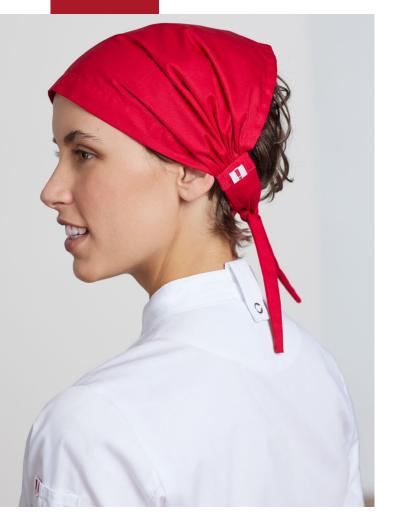

# TWIST CHEF BANDANA

## CH331 UNISEX

Fight the fringe with this streetwear inspired bandana headband that helps keep sweat at bay and your focus where it should be.

### FEATURES

Ergonomically shaped headband with elastic at back to keep it in place • Adjustable self-ties for a customisable fit • One Size