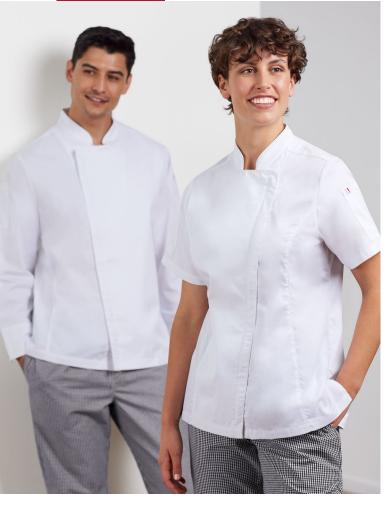

# ALFRESCO CHEF JACKET

CH330ML MENS LS CH330MS MENS SS CH330LL WOMENS LS CH330LS WOMENS SS

Keep it cool and efficient in the kitchen with this lightweight, zip front chef jacket. Made from cotton and recycled yarn that's both durable and comfortable.

#### **FEATURES**

Concealed zip front closure delivers a clean minimalist look • Lightweight twill cloth with underarm mesh ventilation keeps you cool where you need it most • Mandarin collar with apron tab to hold apron in place • 2 Sleeve thermometer/pen pockets • Long length with side splits for ease • Long sleeve style features roll-up sleeve function with inside tab and button