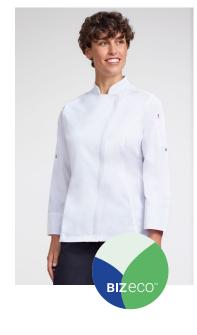

# ALFRESCO CHEF JACKET

CH330ML MENS LS CH330MS MENS SS CH330LL WOMENS LS CH330LS WOMENS SS

Keep it cool and efficient in the kitchen with this lightweight, zip front chef jacket. Made from cotton and recycled yarn that's both durable and comfortable.

#### **FEATURES**

Concealed zip front closure delivers a clean minimalist look • Lightweight twill cloth with underarm mesh ventilation keeps you cool where you need it most • Mandarin collar with apron tab to hold apron in place • 2 Sleeve thermometer/pen pockets • Long length with side splits for ease • Long sleeve style features roll-up sleeve function with inside tab and button

This garment has been made using recycled polyester resulting in the equivalent of up to 18 plastic bottles being diverted from landfill.