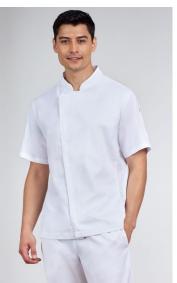

# ALFRESCO CHEF JACKET

CH330ML MENS LS CH330MS MENS SS CH330LL WOMENS LS CH330LS WOMENS SS

Keep it cool and efficient in the kitchen with this lightweight, zip front chef jacket. Made from cotton and recycled yarn that's both durable and comfortable.

#### **FEATURES**

Concealed zip front closure delivers a clean minimalist look • Lightweight twill cloth with underarm mesh ventilation keeps you cool where you need it most • Mandarin collar with apron tab to hold apron in place • 2 Sleeve thermometer/pen pockets • Long length with side splits for ease • Long sleeve style features roll-up sleeve function with inside tab and button