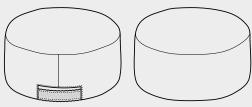

# FLAT TOP CHEF CAP

## **FEATURES**

- Versatile chefs cap with a wide band and flat top
- Elasticated back band for a comfortable fit
- · One Size