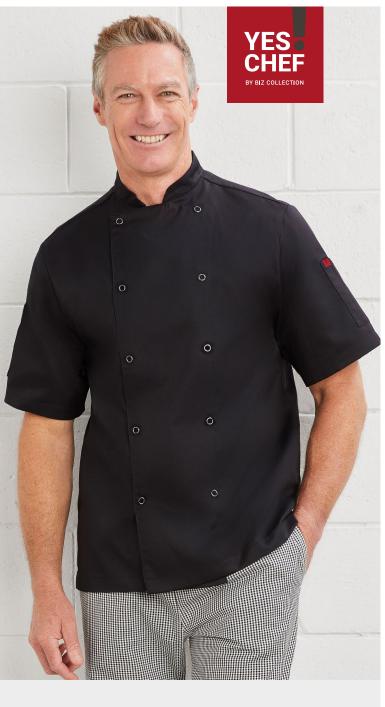

# CH232MS MENS SS

BLACK

#### **FABRIC**

- 65% Polyester, 35% Cotton Twill
- 180 GSM, UPF 50+

# **FEATURES**

- Light-weight, vented jacket that keeps you cool and comfortable in the most demanding environments.
- Vented back and underarm mesh panels allow airflow where you need it most.
- Light, durable poly/cotton twill fabric is naturally crease resistance and easy care.
- Snap-front double-breasted style is practical and quick to put
- Classic mandarin collar with added apron tab to hold apron in place if needed.
- 2 thermometer/pen pockets on sleeves are easy to reach whether left or right handed.
- Longer length with side splits for ease of movement.