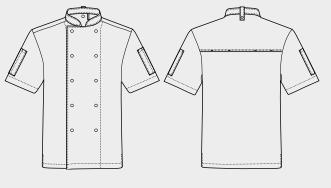

# **FEATURES**

- Light-weight, vented jacket that keeps you cool and comfortable in the most demanding environments.
- Vented back and underarm mesh panels allow airflow where you need it most.
- Light, durable poly/cotton twill fabric is naturally crease resistance and easy care.
- Snap-front double-breasted style is practical and quick to put
- Classic mandarin collar with added apron tab to hold apron in place if needed.
- 2 thermometer/pen pockets on sleeves are easy to reach whether left or right handed.
- Longer length with side splits for ease of movement.