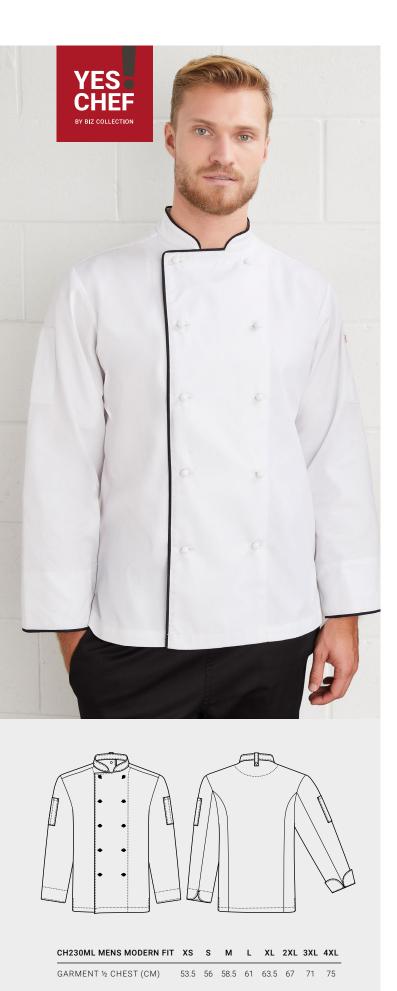

# AL DENTE CHEF JACKET

### CH230ML MENS LS

BLACK

WHITE

WHITE/BLACK

#### **FEATURES**

- Traditional chef coat is an essential all-rounder for any kitchen environment.
- Made from durable poly/cotton twill, this fabric is naturally crease resistance and easy care.
- Well-fitting double-breasted style and full length sleeves with turn back cuffs delivers coverage and comfort through the longest shifts.
- Classic mandarin collar with added apron tab to hold apron in place if needed.
- 2 thermometer/pen pockets on sleeves are easy to reach whether left or right handed.
- Longer length with side splits for ease of movement.