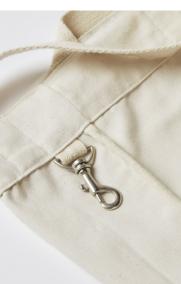

#### STYLE F&B

- Attached short and long handles
- Inside pocket
- Metal crab claw for securing keys
- Removable hard board base