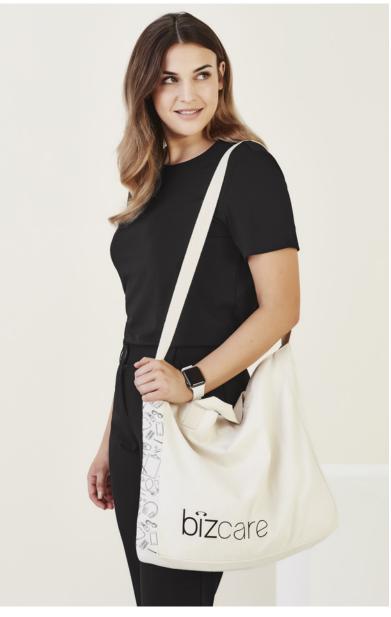

## BIZ CARE TOTE BAG

#### STYLE F&B

- Attached short and long handles
- Inside pocket
- Metal crab claw for securing keys
- Removable hard board base

#### PERFECT WORK BAG TO HOLD YOUR BIZ CARE UNIFORM, LUNCH AND MUCH MORE. CHUCK IT ALL IN AND GO!