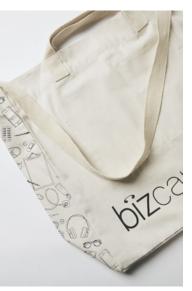

## BIZ CARE TOTE BAG

#### STYLE F&B

- Attached short and long handles
- Inside pocket
- Metal crab claw for securing keys
- Removable hard board base

#### FABRIC COMPOSITION

• 100% Recycled Cotton Canvas