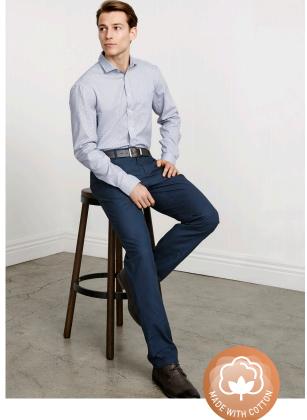

# **BARLOW PANT**

BS915M MENS BS915L WOMENS

Designed for a those seeking a more sophisticated relaxed uniform with an on trend jacquard pattern.

#### FEATURES

Mid-rise fit caters to majority of body types
Flat front with tapered leg
2 Side angled pockets, 2 back welt pockets
5cm hem allowance for longer length alteration