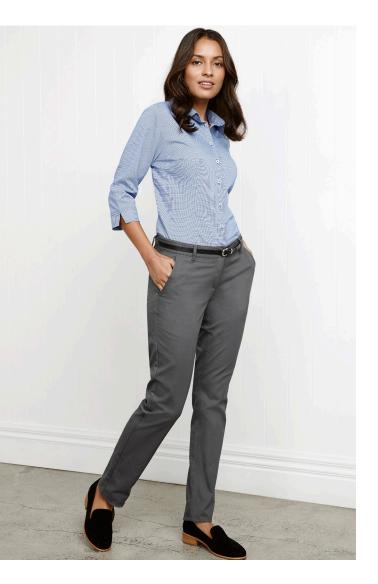

# **BARLOW PANT**

BS915M MENS BS915L WOMENS

Designed for a those seeking a more sophisticated relaxed uniform with an on trend jacquard pattern.

#### FEATURES

Mid-rise fit caters to majority of body types
Flat front with tapered leg
2 Side angled pockets, 2 back welt pockets
5cm hem allowance for longer length alteration